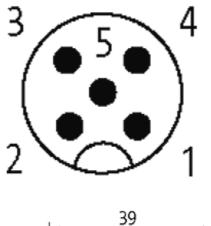

## Illustration

| _ ·_· |              |           | brown (  | +)       |  |
|-------|--------------|-----------|----------|----------|--|
| . 2   | <u>i</u>     | - i - i   | white (  | N/C)     |  |
| į ′,  | <u> </u>     | ijij      | black (  | (N/O)    |  |
| 4     | 7            |           |          |          |  |
|       | -            |           |          |          |  |
| į     | į            | ij        |          |          |  |
| i 3   | , !          |           | blue (–) | blue (–) |  |
| 5     | <del>_</del> |           | gn/ye    | (gray)   |  |
| i     | <u> </u>     | <u>ij</u> |          |          |  |
|       |              |           | shield   |          |  |