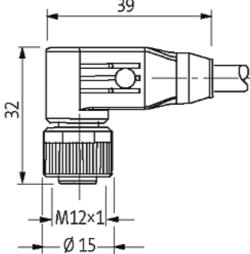

## M12 female 90° shielded with cable

PUR 5x0.34 shielded bk UL/CSA+drag chain 20m

M12 Female 90° 5-pole, shielded

Plastic housings with good resistance against chemicals and oils. The resistance to aggressive media should be individually tested for your application. Further details on request. Further cable lengths on request.