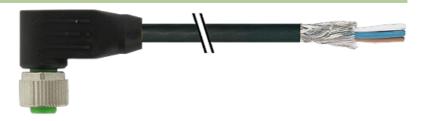

## M12 female 90° shielded with cable

PUR 5x0.34 shielded bk UL/CSA+drag chain 20m

M12 Female 90° 5-pole, shielded

Plastic housings with good resistance against chemicals and oils. The resistance to aggressive media should be individually tested for your application. Further details on request. Further cable lengths on request.

## Illustration

| _ ·_· |              |           | brown (  | +)       |  |
|-------|--------------|-----------|----------|----------|--|
| . 2   | <u>i</u>     | - i - i   | white (  | N/C)     |  |
| į ′,  | <u> </u>     | ijij      | black (  | (N/O)    |  |
| 4     | 7            |           |          |          |  |
|       | -            |           |          |          |  |
| į     | į            | ij        |          |          |  |
| i 3   | , !          |           | blue (–) | blue (–) |  |
| 5     | <del>_</del> |           | gn/ye    | (gray)   |  |
| i     | <u> </u>     | <u>ij</u> |          |          |  |
|       |              |           | shield   |          |  |