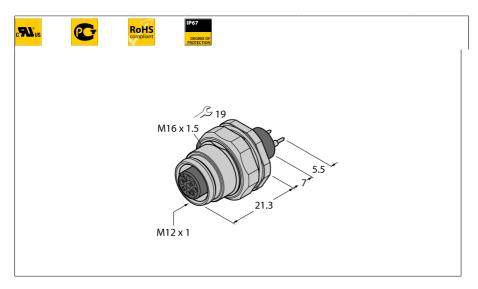

## Accessories for actuator/sensor cables female flange with print contacts, rear-mounted EC-FKFD12-P/16

- M12 -(— 1 female receptacle
- Protection class IP67
- Rear-mounted
- Connected via print contacts

## Pin Assignment

| Type designation | EC-FKFD12-P/16                       |
|------------------|--------------------------------------|
| Ident no.        | 6934581                              |
|                  |                                      |
|                  |                                      |
| Connector A side | Female receptacle, M12 -(- 1, Strain |

12 Number of pins Contacts Brass, CuZn, Gold-plated Plastic, TPU, Black Contact carriers Flange housing Brass, CuZn, nickel-plated Seal Plastic, FPM/FKM Screw-in thread seal plastic, NBR Screw-in thread M16x1.5 Connection mode Print contact Mechanical lifespan > 100 Mating cycles Pollution degree Protection class IP67, (screwed together)