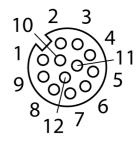

## Pin Assignment

| Type designation | EC-FKFD12-P/16                       |
|------------------|--------------------------------------|
| Ident no.        | 6934581                              |
|                  |                                      |
|                  |                                      |
| Connector A side | Female receptacle, M12 -(- 1, Strain |

12 Number of pins Contacts Brass, CuZn, Gold-plated Plastic, TPU, Black Contact carriers Flange housing Brass, CuZn, nickel-plated Seal Plastic, FPM/FKM Screw-in thread seal plastic, NBR Screw-in thread M16x1.5 Connection mode Print contact Mechanical lifespan > 100 Mating cycles Pollution degree Protection class IP67, (screwed together)