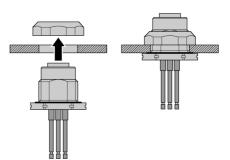

## Accessories for actuator/sensor cables female flange with print contacts, rear-mounted EC-FKFD12-P/16

- M12 -(— 1 female receptacle
- Protection class IP67
- Rear-mounted
- Connected via print contacts

12 Number of pins Contacts Brass, CuZn, Gold-plated Plastic, TPU, Black Contact carriers Flange housing Brass, CuZn, nickel-plated Seal Plastic, FPM/FKM Screw-in thread seal plastic, NBR Screw-in thread M16x1.5 Connection mode Print contact Mechanical lifespan > 100 Mating cycles Pollution degree Protection class IP67, (screwed together)