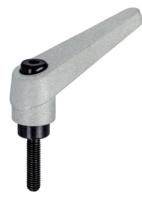

### **Product Description**

Adjustable clamping levers find versatile applications when the area of use is confined or a specific lever position is required.

#### Lever

 Zinc die-cast, plastic coated, silver, similar to RAL 9006, matt structure

#### Inner parts

Steel, blackened, quality 5.8

#### Operation

**By lifting the lever** the serrations are disengaged. The lever can be positioned by the serrations. On releasing the lever, the serrations are automatically re-engaged.