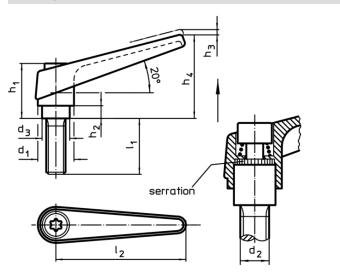

# Drawing

# Order information

| Dimensions     |                |                |                |                |                |                |                |                | I   | Art. No.   |
|----------------|----------------|----------------|----------------|----------------|----------------|----------------|----------------|----------------|-----|------------|
| d <sub>1</sub> | d <sub>2</sub> | l <sub>1</sub> | d <sub>3</sub> | h <sub>1</sub> | h <sub>2</sub> | h <sub>3</sub> | h <sub>4</sub> | l <sub>2</sub> |     |            |
| [mm]           |                |                |                |                |                |                |                |                | [g] |            |
| silver         |                |                |                |                |                |                |                |                |     |            |
| 18             | M8             | 25             | 13.5           | 31             | 6.5            | 3              | 45             | 62             | 77  | 24400.0353 |