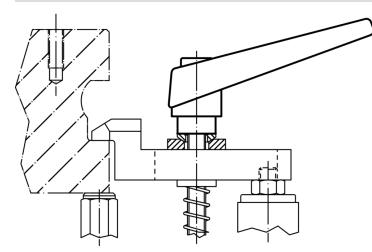

---|----------------|----------------|----------------|-----|------------|
| d <sub>1</sub> | d <sub>2</sub> | l <sub>1</sub> | d <sub>3</sub> | h <sub>1</sub> | h <sub>2</sub> | h <sub>3</sub> | h <sub>4</sub> | l <sub>2</sub> |     |            |
| [mm]           |                |                |                |                |                |                |                |                | [g] |            |
| silver         |                |                |                |                |                |                |                |                |     |            |
| 18             | M8             | 25             | 13.5           | 31             | 6.5            | 3              | 45             | 62             | 77  | 24400.0353 |

## **Application example**



# Compliance

# **RoHS compliant**

Contains lead - compliant according to exceptions 6a / 6b / 6c

Contains SVHC substances >0,1% w/w Contains lead - SVHC list [REACH] as of 10.06.2022

# **Contains Proposition 65 substances**

# 

Lead can cause cancer and reproductive harm from exposure https://www.P65Warnings.ca.gov/

#### Free from Conflict Minerals

This product does not contain any substances designated as "conflict minerals" such as tantalum, tin, gold or tungsten from the Democratic Republic of Congo or adjacent countries.