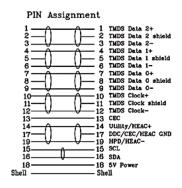

# **HDMI Plug to HDMI Plug**





### **Description**

In-Wall Colored HDMI Cable Take advantage of the latest high performance 3D and 4K display technologies and bi-directional audio and data connectivity with v1.4 high-speed HDMI cables.

## **Specifications**

Connector Type A : HDMI Plug Connector Type B : HDMI Plug Cable Length : 1.8m (6ft) Jacket Colour : Black

#### **Diagram**







## **Part Number Table**

| Description                           | Part Number |
|---------------------------------------|-------------|
| Cable, HDMI Plug to Plug, 1.8m, Black | 24-14706    |

Important Notice: This data sheet and its contents (the "Information") belong to the members of the AVNET group of companies (the "Group") or are licensed to it. No licence is granted for the use of it other than for information purposes in connection with the products to which it relates. No licence of any intellectual property rights is granted. The Information is subject to change without notice and replaces all data sheets previously supplied. The Information supplied is believed to be accurate but the Group assumes no responsibility for its accuracy or completeness, any error in or omissio