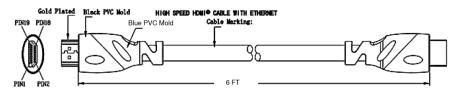

#### **Diagram**

## **Specifications**

Connector Type A : HDMI Plug Connector Type B : HDMI Plug Cable Length : 1.8m (6ft) Jacket Colour : Black