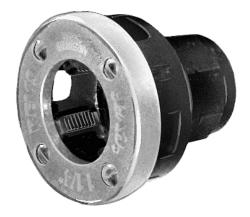

**Cutting heads with quick-change system**For using REMS eva, REMS Amigo, REMS Amigo 2, REMS Amigo 2 Compact and other brands

## Version:

Precision-ground cutting inserts with robust steel body and quick-change mounting

- Proven technology, high material quality and precise processing of cutting head, cutting jaws and cover to form one compact unit, extremely easy cutting and easy thread cutting guaranteed.
- The chip windows that widen towards the outer enable good chip flow for a clean thread
- Cutting jaws do not catch
- Long and precise pipe routing for perfect pipe centring

| Art. no.                   | 13738 030 |
|----------------------------|-----------|
| Nominal diameter in inches | 3/8 in    |