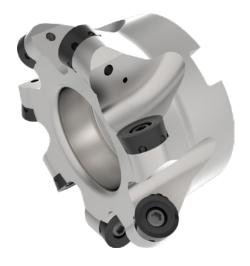

## copy and face milling heads $M100^{\text{TM}}$ for indexable milling inserts RD.. 1606..

## **Execution:**

- robust and rigid milling cutter body, suitable for the most demanding machining tasks
- indexable inserts with twist lock for optimum safety
- with internal cooling

| Art. no.                   | 16042 312 |
|----------------------------|-----------|
| Brand                      | WIDIA     |
| Manufacturer Part Number   | 2021354   |
| Max. cutting edge diameter | 125 mm    |
| Length                     | 50 mm     |
| Bore diameter              | 40 mm     |
| max. ap                    | 8 mm      |
| Number of cutting edges    | 8 PCS     |
| Gross Weight               | 1.800 kg  |
| Product Group              | 1XJ       |