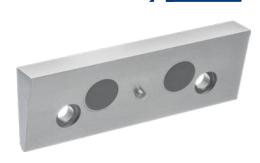

### Application

Plain jaw with permanent magnets 28858042 is the basic jaw for the pull-down quick-change jaws 2858043-047.

### Version

Jaws hardened and ground on all sides

# Delivery

1 x replacement jaw for MH-S; incl. fastening screws

| Art. no.                 | 28858 042 |
|--------------------------|-----------|
| Jaws width               | 125 mm    |
| Jaws thickness           | 6 mm      |
| Jaws height              | 43 mm     |
| Hole distance            | 80 mm     |
| Hole distance (vertical) | 16 mm     |