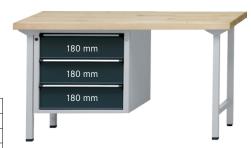

## Combination workbench, series V 1500 Solid beechwood 1500 mm, 3 drawers with full extension

## Execution:

- Solidly welded steel sheet construction
- Base with drawer block
- Base made of square-section steel tube 45 x 45 x 2 mm, with level compensation
- Delivered fully assembled

| Art. no.                                                        | 50203 041           |
|-----------------------------------------------------------------|---------------------|
| Number of drawers                                               | 3 PCS               |
| Working height                                                  | 900 mm              |
| Worktop width                                                   | 1500 mm             |
| Pullout type                                                    | Full extension      |
| Worktop height                                                  | 50 mm               |
| Colour of front                                                 | Optional            |
| Worktop depth                                                   | 700 mm              |
| Cabinet colour                                                  | Optional            |
| Adjustable in height                                            | No                  |
| Drawer surface                                                  | 0.27 m <sup>2</sup> |
| Surface                                                         | Powder-coated       |
| With single pull-out safety brake                               | Yes                 |
| Load-carrying capacity                                          | 800 kg              |
| Lock type                                                       | DOM® locking system |
| Drawer front height                                             | 3 x 180 mm          |
| Drawer width (inner dimension)                                  | 500 mm              |
| Drawer width (inner dimension) x drawer depth (inner dimension) | 500 x 540 mm        |
| Material of worktop                                             | Solid beech         |
| Drawer depth (inner dimension)                                  | 540 mm              |
| Load-carrying capacity per drawer                               | 100 kg              |
| Material of base frame                                          | Steel plate         |
| Central locking                                                 | Yes                 |
| Levelling                                                       | Yes                 |
| Product Group                                                   | Prod. Gr. 502       |