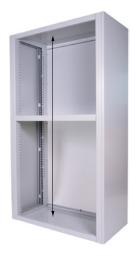

## Tool shelf system 800 S

## Execution:

- Robustly welded sheet steel construction
- Note: The racks must be anchored on the floor for safety reasons.

## Delivery:

When requesting/ordering, please indicate the RAL colours required.

| Art. no.                 | 50548 050       |
|--------------------------|-----------------|
| Brand                    | HK              |
| Manufacturer Part Number | 50548050        |
| Design                   | Add-on shelving |
| Height                   | 2200 mm         |
| Width                    | 1000 mm         |
| Depth                    | 815 mm          |
| Effective height         | 2100 mm         |
| Number of undershelves   | 1 PCS           |
| Material                 | Steel           |
| Colour                   | Optional        |
| Surface                  | Powder-coated   |
| Gross Weight             | 76.500 kg       |
| Product Group            | 501             |