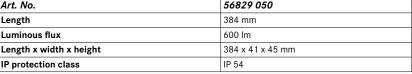

| Art. No.                | 56829 050        |
|-------------------------|------------------|
| Length                  | 384 mm           |
| Luminous flux           | 600 lm           |
| Length x width x height | 384 x 41 x 45 mm |
| IP protection class     | IP 54            |