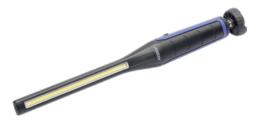

## LED slim professional inspection light

Battery operated

## Version

- Robust, splash-proof housing with rubberised gripping surface
- Lamp head with slim aluminium housing
- $\blacksquare$  Ball joint (+/-  $45^\circ$  tilt, rotatable through  $360^\circ$ ) with strong retaining magnet on the bottom
- switch functions: 1. front auxiliary light, 2. 100% main light, 3. 50% main light, 4. off
- Hook (can be folded out by 210°, rotatable using the ball joint)
- Auxiliary light in lamp head, 120 lm
- 3.7-V/2600-mAh Li-ion battery, charged via a 5-V Micro USB socket
- Effective lighting duration of 6 hours, charging time of 4 hours
- With battery status and remaining charge indicator