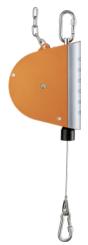

# Spring balances with load capacity of 0.5-3.0 kg, with automatic lock

Type 7212, cable extension 2500 mm, rustproof

#### **Execution:**

- housing made of extremely impact-resistant special plastic
- Cable drum is made of non abrasive plastic
- High-strength special motive spring
- Simple load setting secured against incorrect operation
- cable feed limitation is impact absorbing and adjustable
- the load is attached via a safe snap hook
- Suspension with screw snap hook
- Safety device: Fall arrester in line with DIN 15112 included in scope of delivery, insulated suspension, shape-stabilised structure
- Working area: Cable extraction: 1600-2500 mm, ropes in special lengths available on request
- The automatic cable retraction stop allows the device to be locked. Locking not to be used for load change!