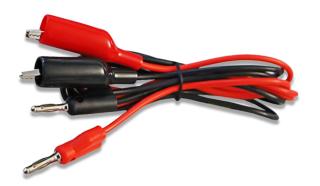

## Description

These test leads with 4 mm banana plugs are for use in the SELV/PELV area and are therefore particularly suitable for laboratory power supplies. At the end of the lines there are crocodile clips for connection to the consumer. This accessory is ideal for use in hobby and teaching materials.

## Technical features

- 4mm Banana Plugs (Not Insulated)
- Useful alligator clips
- Suitable for the SELV/PELV low voltage range

## Specifications

Cable Length: ca. 110cm

**Contains:** Extension cable

Input connector: Alligator clip

Nominal current (A): 5 A

Output Connection: 4 mm Plug

Touch guard: