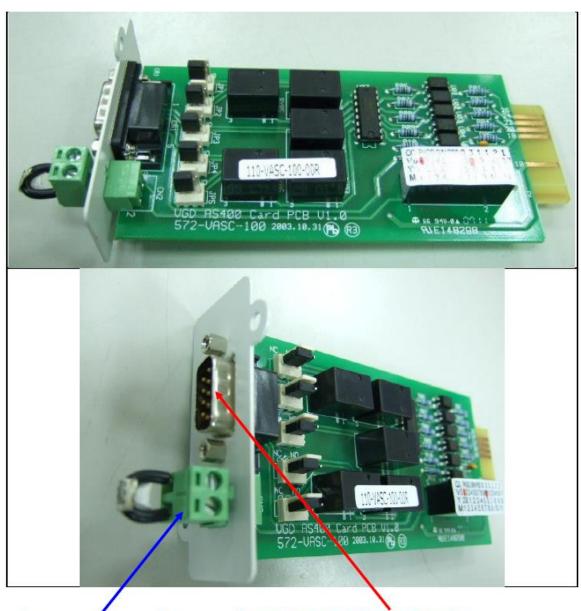

## **Notes:**

- 1. AS400 Relay Card is to convert UPS signals into real potential-free Dry Contacts for industrial controls.
- 2. AS400 Relay Card can only be used on ROLINE **Prosecure UPS** Series (which is equipped with a Smart Slot (i.e., SNMP Slot).
- 3. The following are the pictures of the AS400 Relay Card:

EPO (Emergency Power Off)

Contacts Pin-Out (DB9 Male Connector)

## 4. Dry Contact Signals and Pin-Out Details at DB9 Male Connector:

| PIN# | Description                                                | I/O type |
|------|------------------------------------------------------------|----------|
| 1    | UPS fail, relay contact, normally open active close.       | output   |
| 2    | Summary alarm, relay contact, normally open, active close. | output   |
|      | One of the following conditions activate this signal       |          |
|      | Output fault.                                              |          |
|      | Bus fault.                                                 |          |
|      | Over temperature.                                          |          |
|      | Overload.                                                  |          |
|      | Over Charging.                                             |          |
|      | Battery test fail.                                         |          |
|      | Charger failure.                                           |          |
| 3    | GND for secondary                                          |          |
| 4    | Remote shutdown                                            | input    |
|      | a. Battery Mode: Apply "signal" 5V~12Vdc for >0.5 sec.     |          |
|      | then UPS will shutdown completely.                         |          |
|      | b. Line Mode: Provide "signal" 5V~12Vdc for > 0.5 sec.     |          |
|      | then UPS will interrupt the output Power.                  |          |
| 5    | Common                                                     |          |
| 6    | Bypass active, normally open, active close                 | output   |
| 7    | Battery low, normally open, active close                   | output   |
| 8    | Not Connected                                              |          |
| 9    | Utility fail, normally open, active close                  | output   |