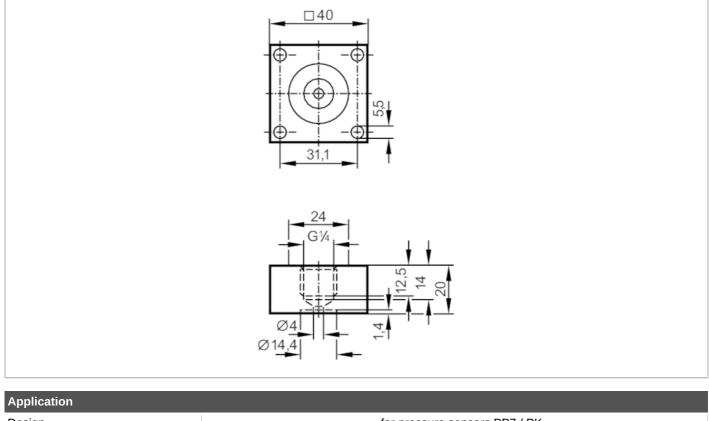

## Flange adapter for process sensors

FLANGE ADAPTER G1/4

| Design                   |       | for pressure sensors PP7 / PK                                                                                 |
|--------------------------|-------|---------------------------------------------------------------------------------------------------------------|
| Pressure rating          | [bar] | 600                                                                                                           |
| Tests / approvals        |       |                                                                                                               |
| Pressure Equipment Direc | tive  | A possible classification to PED depends on the application and has to be carried out by the user / operator. |
| Safety instructions      |       | The compatibility between medium and product material has to be checked in all applications.                  |
| Mechanical data          |       |                                                                                                               |
| Weight                   | [g]   | 243.2                                                                                                         |
| Materials                |       | stainless steel (1.4305 / 303); O-ring: NBR                                                                   |
| Sensor connection        |       | G 1/4 external thread                                                                                         |
| Remarks                  |       |                                                                                                               |
| Pack quantity            |       | 1 pcs.                                                                                                        |