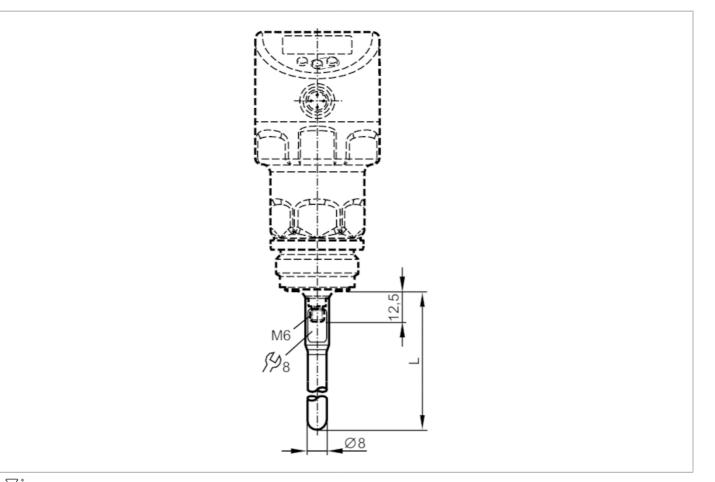

## Probe for level sensors

LR HYGIENE PROBE L300

## EC 1935/2004 EHEDG Certified FCM

| Application                                       |      |                                 |
|---------------------------------------------------|------|---------------------------------|
| Design                                            |      | hygienic, for level sensors LR  |
| Application                                       |      | hygienic systems                |
| Measuring/setting range                           |      |                                 |
| Probe length L                                    | [mm] | 300                             |
| Mechanical data                                   |      |                                 |
| Weight                                            | [g]  | 131.5                           |
| Materials                                         |      | stainless steel (1.4404 / 316L) |
| Tightening torque                                 | [Nm] | < 6.5                           |
| Surface characteristics Ra/Rz of the wetted parts |      | < 0.8 / 8                       |
| Hygienic equipment class to<br>DIN 11866          |      | H3                              |
| Remarks                                           |      |                                 |
| Pack quantity                                     |      | 1 pcs.                          |