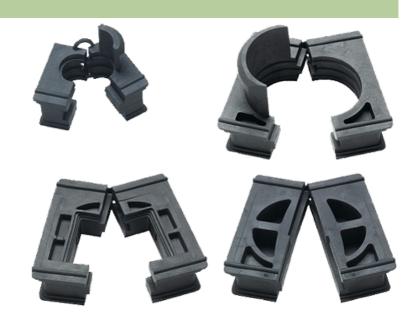

## MODLINK MSDD CABLE ENTRY SYSTEM

KDT/ZE 30

Glands large with cable tie eye Cable diameter (30...31 mm)

For sale only in packing units

## **Link to Product**

Illustration

Product may differ from Image

| Approvals                      |          |  |
|--------------------------------|----------|--|
|                                |          |  |
| Technical Data                 |          |  |
| Sealing range (cable diameter) | 3031 mm  |  |
| Commercial data                |          |  |
| country of origin              | DE       |  |
| customs tariff number          | 39269097 |  |
| minimum order quantity         | 10       |  |