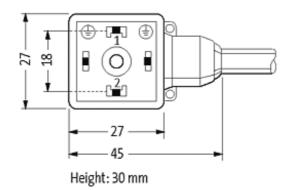

## **MSUD VALVE PLUG FORM A 18MM**

PUR 3X0.75 black UL/CSA, drag ch 10m

Form A (18 mm) 24 V AC/DC with LED

Further cable lengths on request. Plastic housings with good resistance against chemicals and oils. The resistance to aggressive media should be individually tested for your application. Further details on request.

## **Approvals**

| Technical Data                |                                        |  |
|-------------------------------|----------------------------------------|--|
| Operating voltage             | 24 V AC/DC ±25 %                       |  |
| Operating current per contact | max. 4 A                               |  |
| Locking of ports              | M3 (recommended torque 0.4 Nm)         |  |
| Protection                    | IP67 inserted and tightened (EN 60529) |  |
| Housing                       | Black plastic (gray on request)        |  |
| Cables                        |                                        |  |
| Cable number                  | 636                                    |  |
| No./diameter of wires         | $3 \times 0.75 \text{ mm}^2$           |  |
| Wire isolation                | PP (bk, num, gnye)                     |  |
| C-track properties            | 5 Mio.                                 |  |
| Torsion                       | 2 Mio. ± 180°/m                        |  |
| Jacket Color                  | black                                  |  |
| Shore hardness outer jacket   | 90 ± 5A                                |  |
| Material (jacket)             | PUR (UL/CSA)                           |  |
| Outer diameter                | approx. 5.9 mm                         |  |
| Bend radius (fixed)           | 5 × outer Ø                            |  |
| Bend radius (moving)          | 10 × outer Ø                           |  |
| Temperature range (fixed)     | -40+80 °C                              |  |
| Temperature range (mobile)    | -25+80 °C                              |  |
| General data                  |                                        |  |
| Temperature range             | -25+85 °C, depending on cable quality  |  |
| Commercial data               |                                        |  |