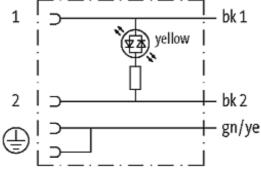

## **MSUD VALVE PLUG FORM A 18MM**

PUR 3X0.75 black UL/CSA, drag ch 10m

Form A (18 mm) 24 V AC/DC with LED

Further cable lengths on request. Plastic housings with good resistance against chemicals and oils. The resistance to aggressive media should be individually tested for your application. Further details on request.

## **Approvals**

| Technical Data                |                                        |  |
|-------------------------------|----------------------------------------|--|
| Operating voltage             | 24 V AC/DC ±25 %                       |  |
| Operating current per contact | max. 4 A                               |  |
| Locking of ports              | M3 (recommended torque 0.4 Nm)         |  |
| Protection                    | IP67 inserted and tightened (EN 60529) |  |
| Housing                       | Black plastic (gray on request)        |  |
| Cables                        |                                        |  |
| Cable number                  | 636                                    |  |
| No./diameter of wires         | $3 \times 0.75 \text{ mm}^2$           |  |
| Wire isolation                | PP (bk, num, gnye)                     |  |
| C-track properties            | 5 Mio.                                 |  |
| Torsion                       | 2 Mio. ± 180°/m                        |  |
| Jacket Color                  | black                                  |  |
| Shore hardness outer jacket   | 90 ± 5A                                |  |
| Material (jacket)             | PUR (UL/CSA)                           |  |
| Outer diameter                | approx. 5.9 mm                         |  |
| Bend radius (fixed)           | 5 × outer Ø                            |  |
| Bend radius (moving)          | 10 × outer Ø                           |  |
| Temperature range (fixed)     | -40+80 °C                              |  |
| Temperature range (mobile)    | -25+80 °C                              |  |
| General data                  |                                        |  |
| Temperature range             | -25+85 °C, depending on cable quality  |  |
| Commercial data               |                                        |  |