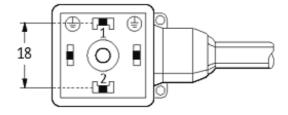

## **MSUD VALVE PLUG FORM A 18MM**

PUR 3X0.75 black UL/CSA, drag ch 10m

Form A (18 mm) 24 V AC/DC with LED

Further cable lengths on request. Plastic housings with good resistance against chemicals and oils. The resistance to aggressive media should be individually tested for your application. Further details on request.

## **Approvals**

| Technical Data                |                                        |  |
|-------------------------------|----------------------------------------|--|
| Operating voltage             | 24 V AC/DC ±25 %                       |  |
| Operating current per contact | max. 4 A                               |  |
| Locking of ports              | M3 (recommended torque 0.4 Nm)         |  |
| Protection                    | IP67 inserted and tightened (EN 60529) |  |
| Housing                       | Black plastic (gray on request)        |  |
| Cables                        |                                        |  |
| Cable number                  | 636                                    |  |
| No./diameter of wires         | $3 \times 0.75 \text{ mm}^2$           |  |
| Wire isolation                | PP (bk, num, gnye)                     |  |
| C-track properties            | 5 Mio.                                 |  |
| Torsion                       | 2 Mio. ± 180°/m                        |  |
| Jacket Color                  | black                                  |  |
| Shore hardness outer jacket   | 90 ± 5A                                |  |
| Material (jacket)             | PUR (UL/CSA)                           |  |
| Outer diameter                | approx. 5.9 mm                         |  |
| Bend radius (fixed)           | 5 × outer Ø                            |  |
| Bend radius (moving)          | 10 × outer Ø                           |  |
| Temperature range (fixed)     | -40+80 °C                              |  |
| Temperature range (mobile)    | -25+80 °C                              |  |
| General data                  |                                        |  |
| Temperature range             | -25+85 °C, depending on cable quality  |  |
| Commercial data               |                                        |  |