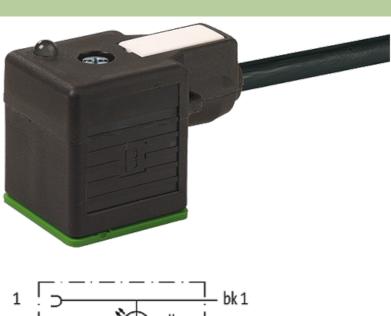

## **MSUD VALVE PLUG FORM A 18MM**

PUR 3X0.75 black UL/CSA, drag ch 10m

Form A (18 mm) 24 V AC/DC with LED

Further cable lengths on request. Plastic housings with good resistance against chemicals and oils. The resistance to aggressive media should be individually tested for your application. Further details on request.

#### Illustration

stay connected

Product may differ from Image