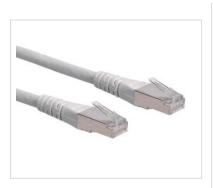

## ROLINE S/FTP (PiMF) Patch Cord, Cat.6, grey, 0.3 m

**Product No.** 21.15.1310

roline

**Manufacturer** ROLINE

Manufacturer No. 21.15.1310

**EAN (single piece)** 7611990190881

Patch cable for networking connections between devices. Prepared double shielded Twisted Pair cable with screened RJ-45 connectors on both ends. Durable due to moulded kink protection. Flexible cable, suitable for narrow bending. High quality plugs with gold plated contacts. Contact settings 1:1, in accordance with the EIA/TIA 568 standard. Construction: 4-pair stranded copper wire. Complete braid shielding. Pairs shielded with aluminium clad polyester foil.