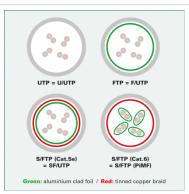

## ROLINE S/FTP (PiMF) Patch Cord, Cat.6, grey, 0.3 m

**Product No.** 21.15.1310

roline

**Manufacturer** ROLINE

Manufacturer No. 21.15.1310

**EAN (single piece)** 7611990190881

Patch cable for networking connections between devices. Prepared double shielded Twisted Pair cable with screened RJ-45 connectors on both ends. Durable due to moulded kink protection. Flexible cable, suitable for narrow bending. High quality plugs with gold plated contacts. Contact settings 1:1, in accordance with the EIA/TIA 568 standard. Construction: 4-pair stranded copper wire. Complete braid shielding. Pairs shielded with aluminium clad polyester foil.

| Technical specifications |                    |
|--------------------------|--------------------|
| Manufacturer             | ROLINE             |
| Product group            | Twisted Pair Cable |
| Product type             | S/FTP Patchcord    |
| Colour                   | grey               |
| Length                   | 0.3 m              |
| Shield type              | SFTP               |
| Transfer quality         | Cat6 / Class E     |
| Impedance                | 100 Ohm            |
| Quantity of wires        | 8                  |
| Conductor type           | Wire               |
| Crossed                  | No                 |
| Colour (Spout)           | grey               |
| Cable LSOH               | No                 |
| Connector Type RJ45      | Standard           |