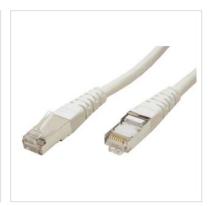

## ROLINE S/FTP (PiMF) Patch Cord, Cat.6, grey, 0.3 m

**Product No.** 21.15.1310

roline

**Manufacturer** ROLINE

Manufacturer No. 21.15.1310

**EAN (single piece)** 7611990190881

Patch cable for networking connections between devices. Prepared double shielded Twisted Pair cable with screened RJ-45 connectors on both ends. Durable due to moulded kink protection. Flexible cable, suitable for narrow bending. High quality plugs with gold plated contacts. Contact settings 1:1, in accordance with the EIA/TIA 568 standard. Construction: 4-pair stranded copper wire. Complete braid shielding. Pairs shielded with aluminium clad polyester foil.