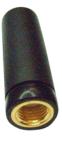

### **General Description**

The Delta 8A is a ¼ wave antenna design with a loaded helical stub which results in efficient performance with minimal size.

The Delta 8A can be used for WiFi, Bluetooth and Zigbee applications that require an extremely compact antenna.

The Delta 8A is supplied, as standard, with an SMA male or Reverse Polarity SMA Male connectors.

#### **Mechanical Specifications**

| Dimensions:         | L27mm          |
|---------------------|----------------|
| Diameter:           | 10.5mm         |
| Connector:          | SMA Male       |
| Mounting<br>Method: | Direct Connect |