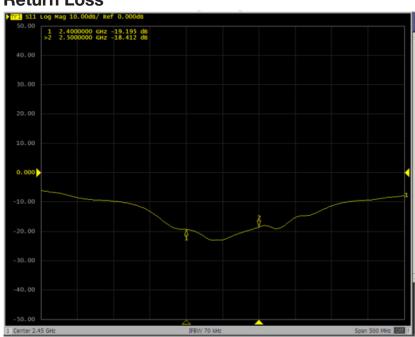

Fi / WLAN Stubby Antenna

#### **Electrical Specifications**



| VSWR:              | <1.4:1         |
|--------------------|----------------|
| Frequency Range:   | 2400 - 2500MHz |
| Polarization:      | Vertical       |
| Radiating Element: | 1/4 wave whip  |
| Max Input Power:   | 50W            |

#### **Mechanical Specifications**

| Dimensions:         | L27mm          |
|---------------------|----------------|
| Diameter:           | 10.5mm         |
| Connector:          | SMA Male       |
| Mounting<br>Method: | Direct Connect |

### **Environmental Specifications**

| Storage<br>Temperature: | -25°C - 75°C |
|-------------------------|--------------|
| Operating Temperature:  | -25°C - 75°C |

#### **VSWR**







# **Delta 8A**WiFi / WLAN Stubby Antenna

#### **Return Loss**



#### **Ordering Details**

| Part number                   | Description                                                      |
|-------------------------------|------------------------------------------------------------------|
| DELTA8A/x/SMAM/S/S/17         | WiFi / WLAN Stubby Antenna SMA Male                              |
| DELTA8A/x/SMAM/S/RP/17        | WiFi / WLAN Stubby Antenna SMA Male Reverse Polarity             |
| DELTA8A/x/SMAM/RP/S/17 - GREY | WiFi / WLAN Stubby Antenna SMA Male Reverse Polarity GREY Radome |