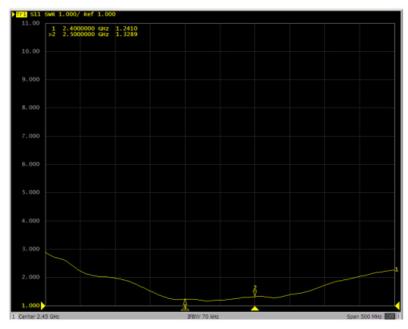

#### **VSWR**

#### **Electrical Specifications**

| VSWR:              | <1.4:1         |
|--------------------|----------------|
| Frequency Range:   | 2400 - 2500MHz |
| Polarization:      | Vertical       |
| Radiating Element: | 1/4 wave whip  |
| Max Input Power:   | 50W            |