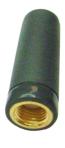

### **General Description**

The Delta 8A is a ¼ wave antenna design with a loaded helical stub which results in efficient performance with minimal size.

The Delta 8A can be used for WiFi, Bluetooth and Zigbee applications that require an extremely compact antenna.

The Delta 8A is supplied, as standard, with an SMA male or Reverse Polarity SMA Male connectors.

#### **Mechanical Specifications**

| Dimensions:         | L27mm          |
|---------------------|----------------|
| Diameter:           | 10.5mm         |
| Connector:          | SMA Male       |
| Mounting<br>Method: | Direct Connect |