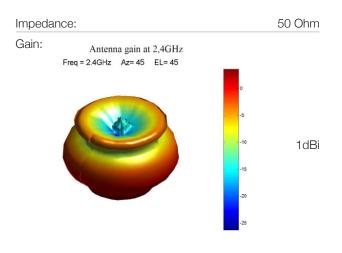

#### **Electrical Specifications**

| VSWR:              | <1.4:1         |
|--------------------|----------------|
| Frequency Range:   | 2400 - 2500MHz |
| Polarization:      | Vertical       |
| Radiating Element: | 1/4 wave whip  |
| Max Input Power:   | 50W            |