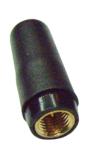

### **General Description**

The Delta 8A is a ¼ wave antenna design with a loaded helical stub which results in efficient performance with minimal size.

The Delta 8A can be used for WiFi, Bluetooth and Zigbee applications that require an extremely compact antenna.

The Delta 8A is supplied, as standard, with an SMA male or Reverse Polarity SMA Male connectors.

#### **Mechanical Specifications**

| Dimensions:         | L27mm          |
|---------------------|----------------|
| Diameter:           | 10.5mm         |
| Connector:          | SMA Male       |
| Mounting<br>Method: | Direct Connect |