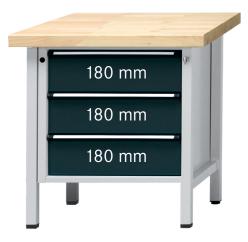

## Cabinet workbench, series V 800 Universal coating 800 mm, 3 drawers with full extension

## Execution:

- Solidly welded steel sheet construction
- Base made of square-section steel tube 45 x 45 x 2 mm, with level compensation
- 3 drawers with 100% full extension, 3 x front height 180 mm

| Art. no.                                                        | 50221 325                |
|-----------------------------------------------------------------|--------------------------|
| Brand                                                           | ANKE                     |
| Number of drawers                                               | 3 PCS                    |
| Working height                                                  | 850 mm                   |
| Worktop width                                                   | 800 mm                   |
| Worktop height                                                  | 50 mm                    |
| Pullout type                                                    | Full extension           |
| Worktop depth                                                   | 700 mm                   |
| Colour of front                                                 | Anthracite grey RAL 7016 |
| Cabinet colour                                                  | Light grey RAL 7035      |
| Drawer surface                                                  | 0.27 m <sup>2</sup>      |
| With single pull-out safety brake                               | Yes                      |
| Levelling                                                       | Yes                      |
| Lock type                                                       | DOM® locking system      |
| Drawer front height                                             | 3 x 180 mm               |
| Surface                                                         | Powder-coated            |
| Drawer width (inner dimension)                                  | 500 mm                   |
| Drawer width (inner dimension) x drawer depth (inner dimension) | 500 x 540 mm             |
| Load-carrying capacity                                          | 1500 kg                  |
| Drawer depth (inner dimension)                                  | 540 mm                   |
| Load-carrying capacity per drawer                               | 100 kg                   |
| Material of worktop                                             | Universal covering       |
| Central locking                                                 | Yes                      |
| Gross Weight                                                    | 88.252 kg                |
| Product Group                                                   | 502                      |