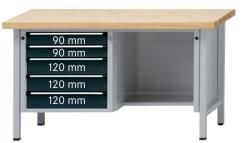

## cabinet workbench series V 1500 with knee space Solid beechwood 1500 mm, 5 drawers with full extension

## Execution:

- Solidly welded steel sheet construction
- Base made of square-section steel tube 45 x 45 x 2 mm, with level compensation
- 5 drawers with 100% full extension on the left, 2 x front height 90 mm, 3 x front height 120 mm, recessed shelf on the right

NKE

| Art. no.                                                        | 50221 613                |
|-----------------------------------------------------------------|--------------------------|
| Brand                                                           | ANKE                     |
| Number of drawers                                               | 5 PCS                    |
| Working height                                                  | 900 mm                   |
| Worktop width                                                   | 1500 mm                  |
| Worktop height                                                  | 50 mm                    |
| Pullout type                                                    | Full extension           |
| Worktop depth                                                   | 700 mm                   |
| Colour of front                                                 | Anthracite grey RAL 7016 |
| Cabinet colour                                                  | Light grey RAL 7035      |
| Drawer surface                                                  | 0.27 m <sup>2</sup>      |
| With single pull-out safety brake                               | Yes                      |
| Levelling                                                       | Yes                      |
| Lock type                                                       | DOM® locking system      |
| Drawer front height                                             | 2 x 90 mm, 3 x 120 mm    |
| Surface                                                         | Powder-coated            |
| Drawer width (inner dimension)                                  | 500 mm                   |
| Drawer width (inner dimension) x drawer depth (inner dimension) | 500 x 540 mm             |
| Load-carrying capacity                                          | 1500 kg                  |
| Drawer depth (inner dimension)                                  | 540 mm                   |
| Load-carrying capacity per drawer                               | 100 kg                   |
| Material of worktop                                             | Solid beech              |
| Central locking                                                 | Yes                      |
| Gross Weight                                                    | 129.208 kg               |
| Product Group                                                   | 502                      |