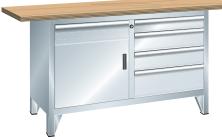

## Cabinet workbench With drawer cabinet

| Art. no.                          | 50305 044                          |
|-----------------------------------|------------------------------------|
| Brand                             | LISTA                              |
| Manufacturer Part Number          | 41.438.020                         |
| Number of drawers                 | 5 PCS                              |
| Working height                    | 840 mm                             |
| Worktop width                     | 1500 mm                            |
| Worktop height                    | 40 mm                              |
| Worktop depth                     | 700 mm                             |
| Colour of front                   | Light grey RAL 7035                |
| Cabinet colour                    | Light grey RAL 7035                |
| Drawer front height               | 1 x 100 mm, 3 x 150 mm, 1 x 200 mm |
| Load-carrying capacity per drawer | 70 kg                              |
| Door height                       | 450 mm                             |
| Material of worktop               | Multiplex beech                    |
| Gross Weight                      | 102.000 kg                         |
| Product Group                     | 5AN                                |