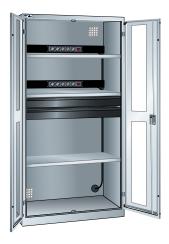

# **Battery charging cabinets** with hinged doors

### Application:

For central supply of batteries and electrical devices

#### Version:

■ CE-compliant

## Advantage:

■ Cable openings for protected and orderly cable management

| Art. no.                          | 50306 262                            |
|-----------------------------------|--------------------------------------|
| Door design                       | Double wing door with viewing window |
| Height                            | 1950 mm                              |
| Clear height                      | 1835 mm                              |
| Width                             | 1000 mm                              |
| Depth                             | 580 mm                               |
| Number of shelves                 | 3 PCS                                |
| Load-carrying capacity per shelf  | 60 kg                                |
| Number of drawers                 | 2 PCS                                |
| Drawer front height               | 2 x 95 mm                            |
| Load-carrying capacity per drawer | 50 kg                                |
| Number of multiple socket outlets | 2 PCS                                |
| Opening/closing system            | Key Lock                             |
| Body colour                       | Light grey RAL 7035                  |
| Colour of front                   | Light grey RAL 7035                  |
| Туре                              | D / Schuko2 x 5-way (230 V)          |
| Assembly position                 | Rear panel                           |
| Number of sockets (Safety plug)   | 5 PCS                                |