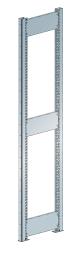

## Execution:

Shelf support pair, max. bay load 2,800 kg: Consisting of 2 shelf supports, 2 base plates and 3 lower braces. Slot spacing 25 mm, for mounting the shelf supports at any height, including screw fasteners. Version: Shelf supports made of cold-rolled C-profile, 40 × 75 mm, sextuple folded edges for maximum stability. Zinc-plated base plate. Colour: according to colour chart or zinc-plated.