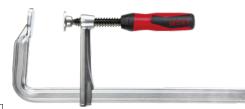

## All-steel screw clamps, 100–1250 mm clamping width Made of drawn, bare steel, 2-C handle

## Application:

For sprung and elastic clamping of a range of workpieces.

## Advantage:

- Optimised blade profile for 20% more clamping force per spindle revolution
- Force transmitted to the sliding bar in a straight line for optimum safety

| Art. no.                 | 51109 030           |
|--------------------------|---------------------|
| Brand                    | BESSEY              |
| Manufacturer Part Number | GZ30-2K             |
| Max. clamping width      | 300 mm              |
| Overhang                 | 140 mm              |
| Rail cross-section L x W | 28 x 11 mm          |
| Material of handle       | 2-component plastic |
| Gross Weight             | 1.997 kg            |
| Product Group            | 517                 |