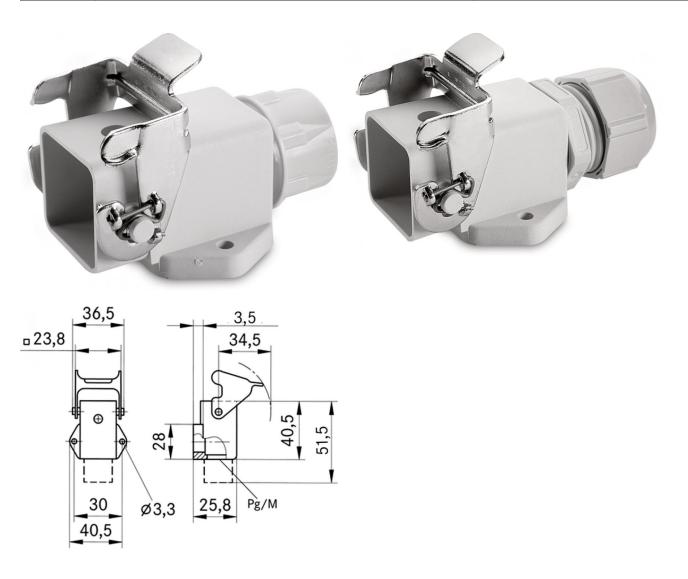

## **Product features**

Surface-mount base

1 lever

1 cable entry

Versions with / without cable gland

**Technical Data** 

Article: H-A 3 Agsv

PG: 11

Material: Thermoplastic

Colour: grey
Dimensions incl. cable gland: 56
Pieces / PU: 10

Material: Housing: powder-coated zinc die-casting, grey

Lever: zinc-plated steel

Sealing: NBR

Housing: grey thermoplastic, black

Lever: zinc-plated steel

Sealing: NBR

Protection rating: IP 65 (latched)

Temperature range: -40 °C to +100 °C, short-term up to +125 °C

VDE-tested: Certified production control: VDE-REG. no.: B437