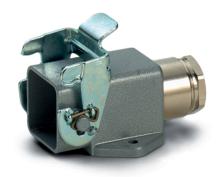

## Info

Compact, robust metal- and plastic housings size H-A 3

## **Product features**

Surface-mount base

1 lever

1 cable entry

Versions with / without cable gland