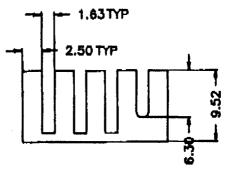

----------------------|
| 36-0115    | n/a               | TO220 BOLT ON HEAT SINK |

| Heatsink                                                                                           | Page 1 of 2 |
|----------------------------------------------------------------------------------------------------|-------------|
| The enclosed information is believed to be correct, Information may change 'without notice' due to | Revision A  |
| product improvement. Users should ensure that the product is suitable for their use. E. & O. E.    | 04/07/2003  |

Sales: 01206 751166 Sales@rapidelec.co.uk Technical: 01206 835555 Tech@rapidelec.co.uk Fax: 01206 7551188 www.rapidelectronics.co.uk



| CODE | PART NO.        |
|------|-----------------|
| A    | BK-T220-0022-01 |
| В    | BK-T220-0022-02 |



- 19.00±0.56-