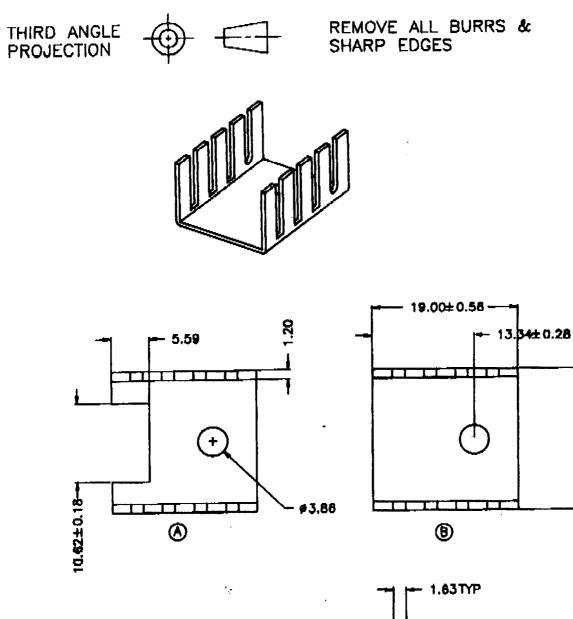

## Heatsink

| Order code | Manufacturer code | Description             |
|------------|-------------------|-------------------------|
| 36-0115    | n/a               | TO220 BOLT ON HEAT SINK |

| Heatsink                                                                                           | Page 1 of 2 |
|----------------------------------------------------------------------------------------------------|-------------|
| The enclosed information is believed to be correct, Information may change 'without notice' due to | Revision A  |
| product improvement. Users should ensure that the product is suitable for their use. E. & O. E.    | 04/07/2003  |

Sales: 01206 751166 Sales@rapidelec.co.uk Technical: 01206 835555 Tech@rapidelec.co.uk Fax: 01206 7551188 www.rapidelectronics.co.uk



| CODE | PART NO.        |
|------|-----------------|
| A    | BK-T220-0022-01 |
| В    | BK-T220-0022-02 |



- 19.00±0.56-