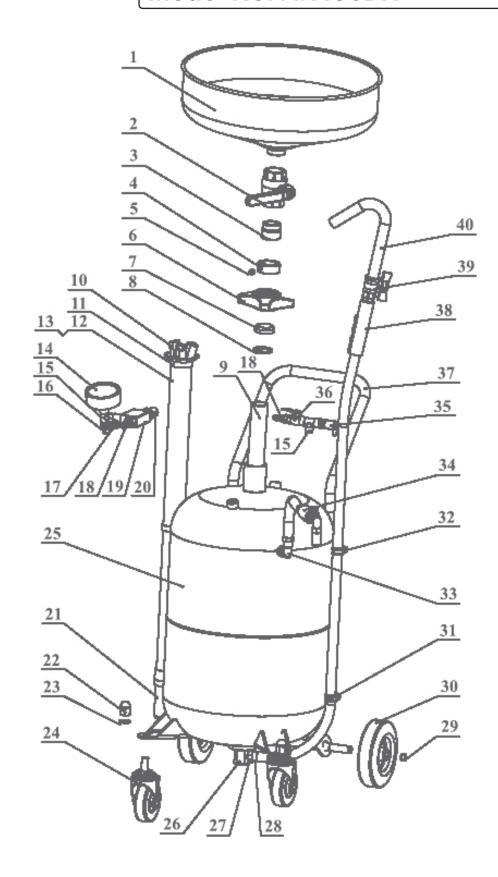

## **Mobile Oil Drainer with Probes 35ltr** Air Discharge **Model No: AK456DX**

| Item | Part No.      | Description                               |
|------|---------------|-------------------------------------------|
| 1    | AK456DX.01    | OIL COLLECTION BOWL                       |
| 2    | AK458DX.V4-08 | BALL VALVE                                |
| 3    | AK456DX.03    | CONNECTOR                                 |
| 4    | AK456DX.04    | TIGHTEN CLIP                              |
| 5    | AK456DX.05    | GRUB SCREW M8*8                           |
| 6    | AK456DX.06    | RED PLASTIC SURROUND                      |
| 7    | AK456DX.07    | PLASTIC HOOP                              |
| 8    | AK456DX.08    | SEALED RING                               |
| 9    | AK456DX.09    | STEEL TUBE                                |
| 10   | AK456DX.10    | PROBES (SET OF 3)                         |
| 11   | AK456DX.11    | PROBE SEAT                                |
| 12   | AK456DX.12    | PROBE CONTAINER                           |
| 13   | AK456DX.13    | BOLT (ST4*10)                             |
| 14   | AK456DX.14    | GAUGE -0.1mpa 50mm (OD), REAR MOUNTING    |
| 15   | AK456DX.15    | T-CONNECTOR 1/4"                          |
| 16   | AK456DX.16    | CONNECTOR 1/4"                            |
| 17   | SA906         | BALL VALVE LEVER 1/4"BSPT(M) x 1/4"BSP(F) |
| 18   | AK456DX.18    | CONNECTOR                                 |
| 19   | AK456DX.19    | SUCTION PUMP                              |
| 20   | AK456DX.20    | MUFFLER                                   |
| 21   | AK456DX.21    | PROBE CONTAINER SUPPORT                   |

| Item | Part No.   | Description                                  |
|------|------------|----------------------------------------------|
| 22   | SN12.S     | STEEL NUT M12 ZINC DIN934(SINGLE)            |
| 23   | AK456DX.23 | WASHER (M12)                                 |
| 24   | AK456DX.24 | WHEEL,CASTOR,SINGLE BOLT FIXING (76x7x24x97) |
| 25   | AK456DX.25 | TANK                                         |
| 26   | AK456DX.26 | CONNECTOR                                    |
| 27   | AK456DX.27 | CONNECTOR 3/8"                               |
| 28   | AK456DX.28 | HOSE CLIP                                    |
| 29   | AK456DX.29 | CIRCLIP                                      |
| 30   | AK456DX.30 | WHEEL,FIXED (123x13x33)                      |
| 31   | AK456DX.31 | HOSE CLIP                                    |
| 32   | AK456DX.32 | BOLT (M6*8)                                  |
| 33   | AK456DX.33 | ELBOW CONNECTOR                              |
| 34   | AK456DX.34 | SUCTION HOSE                                 |
| 35   | AK456DX.35 | SAFETY VALVE                                 |
| 36   | SA906      | BALL VALVE LEVER 1/4"BSPT(M) x 1/4"BSP(F)    |
| 37   | AK456DX.37 | HANDLE                                       |
| 38   | AK456DX.38 | OUTLET PIPE                                  |
| 39   | AK456DX.39 | BALL VALVE 3/8                               |
| 40   | AK456DX.40 | DELIVERY NOZZLE                              |