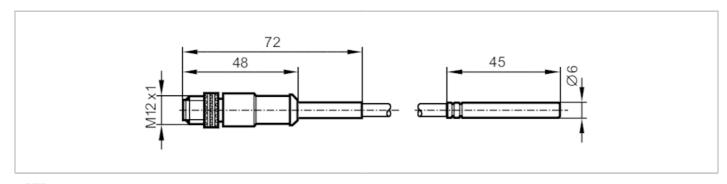

# EAC

| Product characteristics  | ;       |                                        |                                     |  |
|--------------------------|---------|----------------------------------------|-------------------------------------|--|
| Measuring range          |         | -4090 °C                               | -40194 °F                           |  |
| Process connection       |         |                                        | diameter Ø 6 mm                     |  |
| Application              |         |                                        |                                     |  |
| Special feature          |         | Gold-plated contacts                   |                                     |  |
| Measuring element        |         | 1 x Pt 100; (to DIN EN 60751, class A) |                                     |  |
| Media                    |         | liquids and gases                      |                                     |  |
| Minimum installation dep | th [mm] |                                        | 15                                  |  |
| Electrical data          |         |                                        |                                     |  |
| Protection class         |         |                                        | III                                 |  |
| Measuring/setting rang   | е       |                                        |                                     |  |
| Measuring range          |         | -4090 °C                               | -40194 °F                           |  |
| Accuracy / deviations    |         |                                        |                                     |  |
| Accuracy                 | [K]     | ± (0,15 K + 0,002 x  t )               |                                     |  |
| Response times           |         |                                        |                                     |  |
| Dynamic response T05 /   | T09 [s] | 3/2                                    | 10; (to DIN EN 60751)               |  |
| Operating conditions     |         |                                        |                                     |  |
| Protection               |         |                                        | IP 67                               |  |
| Tests / approvals        |         |                                        |                                     |  |
| MTTF                     | [years] |                                        | 11415.5                             |  |
| Mechanical data          |         |                                        |                                     |  |
| Weight                   | [g]     |                                        | 96.9                                |  |
| Housing                  |         | measuring probe                        |                                     |  |
| Dimensions               | [mm]    |                                        | Ø 6 / L = 45                        |  |
| Materials                |         |                                        | stainless steel                     |  |
| Materials (wetted parts) |         | stainless steel (1.4404 / 316L)        |                                     |  |
| Process connection       |         |                                        | diameter Ø 6 mm                     |  |
| Probe diameter           | [mm]    |                                        | 6                                   |  |
| Remarks                  |         |                                        |                                     |  |
| Remarks                  |         | The values for                         | or accuracy apply to flowing water. |  |
| Pack quantity            |         |                                        | 1 pcs.                              |  |

### **Electrical connection**

Cable: 2.5 m, PUR

Connector: 1 x M12; Contacts: gold-plated