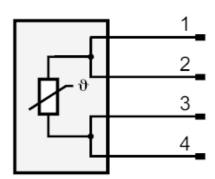

nection       |         |                                        | diameter Ø 6 mm                     |  |
| Probe diameter           | [mm]    |                                        | 6                                   |  |
| Remarks                  |         |                                        |                                     |  |
| Remarks                  |         | The values for                         | or accuracy apply to flowing water. |  |
| Pack quantity            |         |                                        | 1 pcs.                              |  |

### **TS9289**

#### Temperature cable sensor with process connection



TS-250KLKD6-..../US/

### **Electrical connection**

Cable: 2.5 m, PUR

Connector: 1 x M12; Contacts: gold-plated



#### Connection