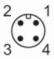

### **Electrical connection**

Cable: 2.5 m, PUR

Connector: 1 x M12; Contacts: gold-plated

#### Connection