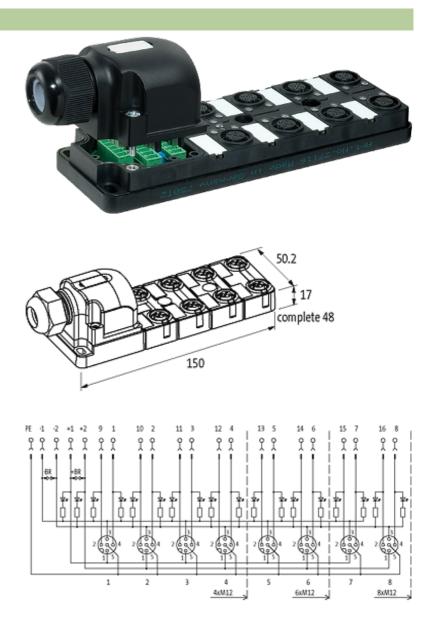

# MVP12, 8XM12, 5POLE, PLUG. CAP SCT.

Plug. cap, field-wireable via screw terminals

8-way, 5-pole Screw plug-in terminals Potential separation as option with LED for digital PNP-signals 24 V DC

Plastic housings with good resistance against chemicals and oils. The resistance to aggressive media should be individually tested for your application. Further details on request.

### M12 Females 5-pole

for 2 signals per port

Product may differ from Image

# **Technical Data**

Operating voltage

24 V DC

stay connected

|                               | 2119 221111211                                 |
|-------------------------------|------------------------------------------------|
| Signal per port               | 2                                              |
| Operating current per contact | max. 4 A                                       |
| Total current                 | max. 2 × 8 A                                   |
| Connection                    | Screw plug-in terminals: max. 1.5 mm² (AWG 16) |
| Housing                       | Plastic, flame retardant                       |
| Protection                    | IP67 inserted and tightened (EN 60529)         |
| Locking of ports              | Screw thread M12 × 1 mm                        |
| General data                  |                                                |
| Temperature range             | -20+80 °C                                      |
| Dimensions H × W × D          | 150×50.2×17 mm                                 |
| Contact layout                |                                                |
| Contact 1                     | (+)                                            |
| Contact 2                     | (NC)/(S2)                                      |
| Contact 3                     | (-)                                            |
| Contact 4                     | (NO)/(S1)                                      |
| Contact 5                     | (Earth)                                        |
| LED display                   | LED (green): Power / LED (yellow): (S1/S2)     |
| Commercial data               |                                                |
| country of origin             | DE                                             |
| customs tariff number         | 85369010                                       |
| minimum order quantity        | 1                                              |
|                               |                                                |