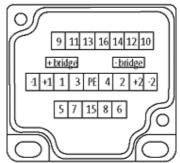

# **Technical Data**

Operating voltage

24 V DC

stay connected

|                               | 2119 221111211                                 |
|-------------------------------|------------------------------------------------|
| Signal per port               | 2                                              |
| Operating current per contact | max. 4 A                                       |
| Total current                 | max. 2 × 8 A                                   |
| Connection                    | Screw plug-in terminals: max. 1.5 mm² (AWG 16) |
| Housing                       | Plastic, flame retardant                       |
| Protection                    | IP67 inserted and tightened (EN 60529)         |
| Locking of ports              | Screw thread M12 × 1 mm                        |
| General data                  |                                                |
| Temperature range             | -20+80 °C                                      |
| Dimensions H × W × D          | 150×50.2×17 mm                                 |
| Contact layout                |                                                |
| Contact 1                     | (+)                                            |
| Contact 2                     | (NC)/(S2)                                      |
| Contact 3                     | (-)                                            |
| Contact 4                     | (NO)/(S1)                                      |
| Contact 5                     | (Earth)                                        |
| LED display                   | LED (green): Power / LED (yellow): (S1/S2)     |
| Commercial data               |                                                |
| country of origin             | DE                                             |
| customs tariff number         | 85369010                                       |
| minimum order quantity        | 1                                              |
|                               |                                                |