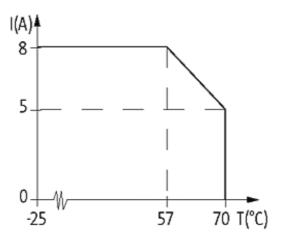

# **Technical Data**

Operating voltage

24 V DC

stay connected

|                               | 2119 221111211                                 |
|-------------------------------|------------------------------------------------|
| Signal per port               | 2                                              |
| Operating current per contact | max. 4 A                                       |
| Total current                 | max. 2 × 8 A                                   |
| Connection                    | Screw plug-in terminals: max. 1.5 mm² (AWG 16) |
| Housing                       | Plastic, flame retardant                       |
| Protection                    | IP67 inserted and tightened (EN 60529)         |
| Locking of ports              | Screw thread M12 × 1 mm                        |
| General data                  |                                                |
| Temperature range             | -20+80 °C                                      |
| Dimensions H × W × D          | 150×50.2×17 mm                                 |
| Contact layout                |                                                |
| Contact 1                     | (+)                                            |
| Contact 2                     | (NC)/(S2)                                      |
| Contact 3                     | (-)                                            |
| Contact 4                     | (NO)/(S1)                                      |
| Contact 5                     | (Earth)                                        |
| LED display                   | LED (green): Power / LED (yellow): (S1/S2)     |
| Commercial data               |                                                |
| country of origin             | DE                                             |
| customs tariff number         | 85369010                                       |
| minimum order quantity        | 1                                              |
|                               |                                                |