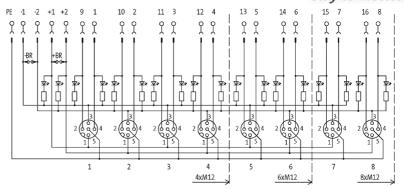

# **Technical Data**

Operating voltage

24 V DC

stay connected

|                               | 2119 221111211                                 |
|-------------------------------|------------------------------------------------|
| Signal per port               | 2                                              |
| Operating current per contact | max. 4 A                                       |
| Total current                 | max. 2 × 8 A                                   |
| Connection                    | Screw plug-in terminals: max. 1.5 mm² (AWG 16) |
| Housing                       | Plastic, flame retardant                       |
| Protection                    | IP67 inserted and tightened (EN 60529)         |
| Locking of ports              | Screw thread M12 × 1 mm                        |
| General data                  |                                                |
| Temperature range             | -20+80 °C                                      |
| Dimensions H × W × D          | 150×50.2×17 mm                                 |
| Contact layout                |                                                |
| Contact 1                     | (+)                                            |
| Contact 2                     | (NC)/(S2)                                      |
| Contact 3                     | (-)                                            |
| Contact 4                     | (NO)/(S1)                                      |
| Contact 5                     | (Earth)                                        |
| LED display                   | LED (green): Power / LED (yellow): (S1/S2)     |
| Commercial data               |                                                |
| country of origin             | DE                                             |
| customs tariff number         | 85369010                                       |
| minimum order quantity        | 1                                              |
|                               |                                                |