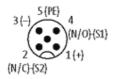

# **Technical Data**

Operating voltage

24 V DC

stay connected

|                               | 2119 221111211                                 |
|-------------------------------|------------------------------------------------|
| Signal per port               | 2                                              |
| Operating current per contact | max. 4 A                                       |
| Total current                 | max. 2 × 8 A                                   |
| Connection                    | Screw plug-in terminals: max. 1.5 mm² (AWG 16) |
| Housing                       | Plastic, flame retardant                       |
| Protection                    | IP67 inserted and tightened (EN 60529)         |
| Locking of ports              | Screw thread M12 × 1 mm                        |
| General data                  |                                                |
| Temperature range             | -20+80 °C                                      |
| Dimensions H × W × D          | 150×50.2×17 mm                                 |
| Contact layout                |                                                |
| Contact 1                     | (+)                                            |
| Contact 2                     | (NC)/(S2)                                      |
| Contact 3                     | (-)                                            |
| Contact 4                     | (NO)/(S1)                                      |
| Contact 5                     | (Earth)                                        |
| LED display                   | LED (green): Power / LED (yellow): (S1/S2)     |
| Commercial data               |                                                |
| country of origin             | DE                                             |
| customs tariff number         | 85369010                                       |
| minimum order quantity        | 1                                              |
|                               |                                                |