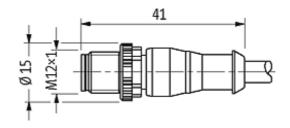

## M12 MALE 0° / MSUD VALVE PLUG FORM A 18MM

PVC 5X0.34 black 5m

Form A (18 mm) – M12, male straight for pressure switches LED (red/green) 5-pole

Further cable lengths on request. Plastic housings with good resistance against chemicals and oils. The resistance to aggressive media should be individually tested for your application. Further details on request.

#### Illustration

stay connected

Product may differ from Image

## Form

40921

|                               | 40921                                         |
|-------------------------------|-----------------------------------------------|
| Technical Data                |                                               |
| Operating voltage             | 24 V DC ±25 %                                 |
| Operating current per contact | max. 4 A                                      |
| Locking of ports              | M3/M12 × 1 mm (recommended torque 0.4/0.6 Nm) |
| Protection                    | IP67 inserted and tightened (EN 60529)        |
| Housing                       | Black plastic (gray on request)               |
| Cables                        |                                               |
| Cable number                  | 615                                           |
| No./diameter of wires         | 5 × 0.34 mm <sup>2</sup>                      |
| Wire isolation                | PVC (br, wh, bl, bk, gnye)                    |
| Jacket Color                  | black                                         |
| Shore hardness outer jacket   | 85 ± 5A                                       |
| Material (jacket)             | PVC (UL/CSA)                                  |
| Outer diameter                | approx. 5.2 mm                                |
| Bend radius (fixed)           | 5 × outer Ø                                   |
| Bend radius (moving)          | 10 × outer Ø                                  |
| Temperature range (fixed)     | -30+80 °C                                     |
| Temperature range (mobile)    | -5+80 °C                                      |
| Commercial data               |                                               |
| country of origin             | CZ                                            |
| customs tariff number         | 85444290                                      |
| minimum order quantity        | 1                                             |