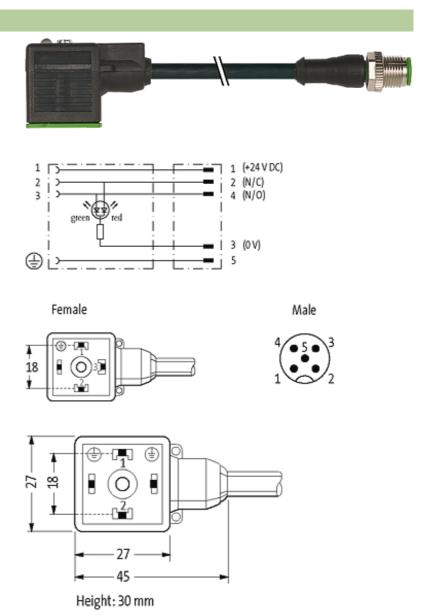

## M12 MALE 0° / MSUD VALVE PLUG FORM A 18MM

PVC 5X0.34 black 5m

Form A (18 mm) – M12, male straight for pressure switches LED (red/green) 5-pole

Further cable lengths on request. Plastic housings with good resistance against chemicals and oils. The resistance to aggressive media should be individually tested for your application. Further details on request.

#### Illustration

stay connected

Product may differ from Image

## Form

40921

|                               | 40921                                         |
|-------------------------------|-----------------------------------------------|
| Technical Data                |                                               |
| Operating voltage             | 24 V DC ±25 %                                 |
| Operating current per contact | max. 4 A                                      |
| Locking of ports              | M3/M12 × 1 mm (recommended torque 0.4/0.6 Nm) |
| Protection                    | IP67 inserted and tightened (EN 60529)        |
| Housing                       | Black plastic (gray on request)               |
| Cables                        |                                               |
| Cable number                  | 615                                           |
| No./diameter of wires         | 5 × 0.34 mm <sup>2</sup>                      |
| Wire isolation                | PVC (br, wh, bl, bk, gnye)                    |
| Jacket Color                  | black                                         |
| Shore hardness outer jacket   | 85 ± 5A                                       |
| Material (jacket)             | PVC (UL/CSA)                                  |
| Outer diameter                | approx. 5.2 mm                                |
| Bend radius (fixed)           | 5 × outer Ø                                   |
| Bend radius (moving)          | 10 × outer Ø                                  |
| Temperature range (fixed)     | -30+80 °C                                     |
| Temperature range (mobile)    | -5+80 °C                                      |
| Commercial data               |                                               |
| country of origin             | CZ                                            |
| customs tariff number         | 85444290                                      |
| minimum order quantity        | 1                                             |