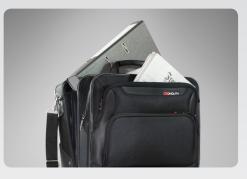

## WHEELED LAPTOP CASE (2372)

- Stylishly and produced in nylon with leather-look trim.
- Integral trolley mechnism for easy mobility.
- Removable laptop slipcase for laptops up to 17".
- One pocket with two divider section.
- Handy front organiser pocket.
- Lockable zipper for added security.
- Fully padded carry handles and removable shoulder strap.