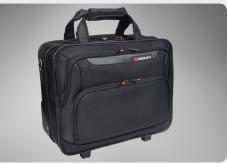

## WHEELED LAPTOP CASE (2372)

- Stylishly and produced in nylon with leather-look trim.
- Integral trolley mechnism for easy mobility.
- Removable laptop slipcase for laptops up to 17".
- One pocket with two divider section.
- Handy front organiser pocket.
- Lockable zipper for added security.
- Fully padded carry handles and removable shoulder strap.