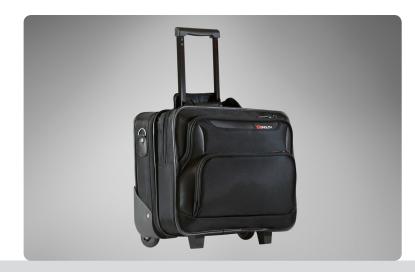

## WHEELED LAPTOP CASE (2372)

- Stylishly and produced in nylon with leather-look trim.
- Integral trolley mechnism for easy mobility.
- Removable laptop slipcase for laptops up to 17".
- One pocket with two divider section.
- Handy front organiser pocket.
- Lockable zipper for added security.
- Fully padded carry handles and removable shoulder strap.