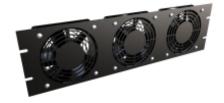

## Fan Panel Assembly PPG Series

## **Features**

- Choice of two or three fan models mounted on a standard width 19" rack panel shipped assembled as shown.
- Front of panel is punched for finger protection and the rear of the fans assembled with metal guards
- Perfect as an exhaust fan panel or when using "push-pull" cooling (ie..unit pulls air out of the rack cabinet)
- Rugged textured black powder paint finish.

## **Accessories**

• Mounting Hardware

|            | Number  | Voltage    | Fan       |            | Mounting Dimensions |        |
|------------|---------|------------|-----------|------------|---------------------|--------|
| Part No.   | of Fans | (50/60Hz.) | Panel CFM | Noise (dB) | Rack Units          | Height |
| PPGPFPA    | 2       | 115 VAC    | 210       | 60         | 3U                  | 5.25   |
| PPGPFPA230 | 2       | 230 VAC    | 210       | 60         | 3U                  | 5.25   |
| FP3F115    | 3       | 115 VAC    | 315       | 63         | 3U                  | 5.25   |