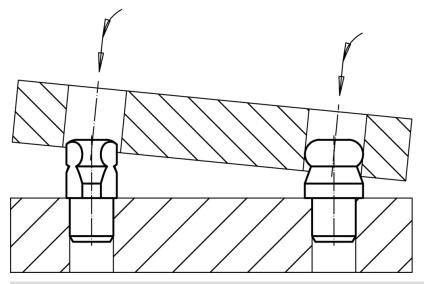

|                |                |                |   |     | H7             |     |            |
|                |                | -0.05          |              |                |                |                |   |     |                |     |            |
| [mm]           |                |                |              |                |                |                |   |     | [mm]           | [g] |            |
| with ball en   | d plain, not s | stepped – pic  | ture 3, Tool | steel          |                |                |   |     |                |     |            |
| 10             | 10             | 10             | M3           | 13             | 10             | 2.5            | 6 | 2.5 | 10             | 12  | 22630.0510 |

# **Application example**



# Compliance

# **RoHS compliant**

Compliant according to Directive 2011/65/EU and Directive 2015/863

#### Does not contain SVHC substances

No SVHC substances with more than 0.1% w/w contained - SVHC list [REACH] as of 10.06.2022

#### **Does not contain Proposition 65 substances**

No Proposition 65 substances included https://www.P65Warnings.ca.gov/

#### **Free from Conflict Minerals**

This product does not contain any substances designated as "conflict minerals" such as tantalum, tin, gold or tungsten from the Democratic Republic of Congo or adjacent countries.