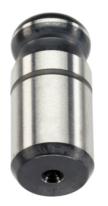

# Locating Pins • with ball end 22630.0510

# **Product Description**

Ball ended locating pins facilitate easy inserting and removing avoiding clamping inclination.

#### Material

• Tool steel, hardened, blackened and ground

Drawing