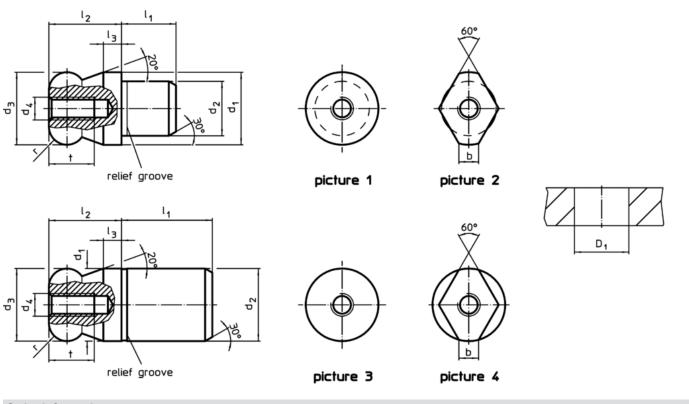

#### Material

• Tool steel, hardened, blackened and ground

Drawing

### **Order information**

| Dimensions     |                |                |              |                |                |                |   |     | Location hole  | Ĩ.  | Art. No.   |
|----------------|----------------|----------------|--------------|----------------|----------------|----------------|---|-----|----------------|-----|------------|
| d <sub>1</sub> | d <sub>2</sub> | d <sub>3</sub> | d₄           | l <sub>1</sub> | l <sub>2</sub> | I <sub>3</sub> | t | r   | D <sub>1</sub> | _   |            |
| g6             | n6             | -0.01          |              |                |                |                |   |     | H7             |     |            |
|                |                | -0.05          |              |                |                |                |   |     |                |     |            |
| [mm]           |                |                |              |                |                |                |   |     | [mm]           | [g] |            |
| with ball en   | d plain, not s | stepped – pic  | ture 3, Tool | steel          |                |                |   |     |                |     |            |
| 10             | 10             | 10             | M3           | 13             | 10             | 2.5            | 6 | 2.5 | 10             | 12  | 22630.0510 |