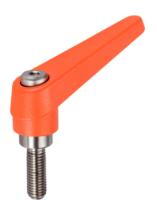

# Adjustable Clamping Levers • inner parts from stainless steel, with screw

## **Product Description**

Adjustable clamping levers with rust-proof inner parts. Suitable for multiple applications, e.g. medical environments, chemical industry, and so on.

#### Lever

· Zinc die-cast, plastic coated, orange similar to RAL 2004, matt structure

#### Inner parts

• Stainless steel 1.4305