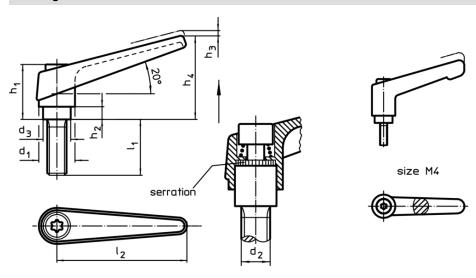

## **Drawing**

## **Order information**

|        | 1              | 1              | Di             | Dimensions             |                |                |                |                | I   | Art. No.   |
|--------|----------------|----------------|----------------|------------------------|----------------|----------------|----------------|----------------|-----|------------|
| d₁     | d <sub>2</sub> | l <sub>1</sub> | d <sub>3</sub> | h <sub>1</sub><br>[mm] | h <sub>2</sub> | h <sub>3</sub> | h <sub>4</sub> | l <sub>2</sub> | [9] |            |
| orange |                |                |                |                        |                |                |                |                |     |            |
| 18     | М8             | 50             | 13.5           | 31                     | 6.5            | 3              | 45             | 62             | 84  | 24390.0381 |