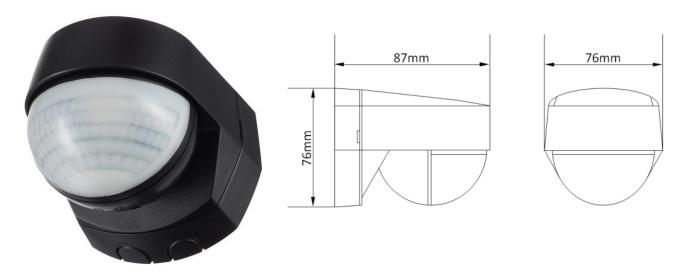

## Product Image & Line Diagram

## **Technical Data**

| General                   |                                                                                      |
|---------------------------|--------------------------------------------------------------------------------------|
| Operating Voltage         | 230V AC                                                                              |
| Frequency                 | 50Hz                                                                                 |
| Installation Type         | Surface                                                                              |
| Class Protection          | Class 2                                                                              |
| Number of Channels        | 1                                                                                    |
| Weatherproof Rating       | IP55 (Rated suitable for restricted external applications)                           |
| Operating Temperature     | -20°C to + 40°C                                                                      |
| Accessories (Included)    | Instructions, Fittings, Cable clamps, Lens mask sticker                              |
| Switch Rating             | 1000W Incandescent/Halogen, 200W Fluorescent, 200W Low Energy/CFL, 200W LED          |
| Accessories (Optional)    | None                                                                                 |
| Dimensions                | Height 76mm, Width 76mm, Depth 87mm                                                  |
| Weight                    | 119g                                                                                 |
| EAN                       | 5012483014301                                                                        |
| Designed In Accordance To | BS EN 60669-2-1                                                                      |
|                           | Includes updates & amendments.                                                       |
| Guarantee Period          | 2 Years                                                                              |
| PIR Sensor                |                                                                                      |
| Warm Up Time              | 60 Seconds                                                                           |
| Detection Angle           | 180°                                                                                 |
| Pan/Tilt Adjustment       | Pan left and right 45°, Tilt down 35°                                                |
| Light ON Time             | 3 seconds to 18 minutes, User adjustable                                             |
| Slave Terminal            | Yes (Maximum of 5 STLB1000 PIR sensors can be wired in parallel. Total load must not |
| Slave Tellilliai          | exceed the lamp rating of a single STLB1000 unit.)                                   |
| Detection Range           | 8-12 meters, Fixed (Achieved at a 2.5m mounting height)                              |
| Permanent ON Facility     | Yes, Pulse (6 hours max)                                                             |
| Dusk Until Dawn Mode      | No                                                                                   |
| Lux Level                 | 10 - 1000, User adjustable                                                           |
| Construction;             |                                                                                      |
| PIR                       | Polycarbonate                                                                        |