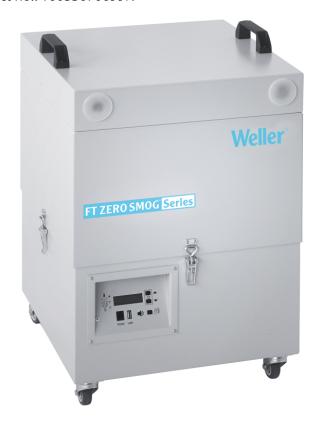

## **Zero Smog 20T**

Product no.: T0053670699N

- > Up to 20 FE soldering irons can be connected
- > Electric driven, maintenance free turbine produces the required
- > Mobile unit for central and stand alone applications
- > Central installation for 50 mm pipe systems up to 200 m (656 ft.) lenght possible.
- > For use with pipe systems up to 200 m (7874 in)
- > Up to 6 Weller (Fume Extraction) soldering irons can be connected directly to the fume extraction unit Zero Smog 20T. Using the Pipe System 50 (available as accessory) up to 20 FE soldering irons can be supported by the unit. The powerful maintenance-free turbine generates a vacuum of 10.000 Pa and is electronically controlled. Operating hours and filter contamination level are also recorded electronically. The filter system achieves a filtration rate of 99, 95 % as per EN 1822 with a particle size of 0, 16 µm.

## For this purpose, we recommend:

Solder fume extractors

Soldering irons

Cleaning

Pre-heating plates

| Dimensions L x W x H (mm)        | 450 x 450 x 695                                                                    |
|----------------------------------|------------------------------------------------------------------------------------|
| Dimensions L x W x H (inches)    | 17,7 x 17,7 x 27,3                                                                 |
| Weight (approx.) in kg           | 45                                                                                 |
| Voltage                          | 230 V (50/60 Hz)                                                                   |
| Power                            | 530 VA                                                                             |
| Operating pressure in bar/psi    |                                                                                    |
| Air consumption l/min            |                                                                                    |
| Noise level (distance 1 m) dB(A) | < 51                                                                               |
| Max. vacuum                      | 10.000                                                                             |
| Max. capacity                    | 1–20 workstations                                                                  |
| Pre-filter                       | Pre filter mat class F7                                                            |
| Compact filter                   | Particle filter H13 and wide band gas filter (50 % active carbon / 50 % Chemisorb) |