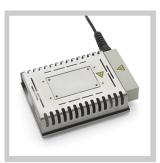

## **Zero Smog 20T**

Product no.: T0053670699N

- > Up to 20 FE soldering irons can be connected
- > Electric driven, maintenance free turbine produces the required
- > Mobile unit for central and stand alone applications
- > Central installation for 50 mm pipe systems up to 200 m (656 ft.) lenght possible.
- > For use with pipe systems up to 200 m (7874 in)
- > Up to 6 Weller (Fume Extraction) soldering irons can be connected directly to the fume extraction unit Zero Smog 20T. Using the Pipe System 50 (available as accessory) up to 20 FE soldering irons can be supported by the unit. The powerful maintenance-free turbine generates a vacuum of 10.000 Pa and is electronically controlled. Operating hours and filter contamination level are also recorded electronically. The filter system achieves a filtration rate of 99, 95 % as per EN 1822 with a particle size of 0, 16 µm.

## For this purpose, we recommend:

Solder fume extractors

Soldering irons

Cleaning

Pre-heating plates

| Dimensions L x W x H (mm)        | 450 x 450 x 695                                                                    |
|----------------------------------|------------------------------------------------------------------------------------|
| Dimensions L x W x H (inches)    | 17,7 x 17,7 x 27,3                                                                 |
| Weight (approx.) in kg           | 45                                                                                 |
| Voltage                          | 230 V (50/60 Hz)                                                                   |
| Power                            | 530 VA                                                                             |
| Operating pressure in bar/psi    |                                                                                    |
| Air consumption l/min            |                                                                                    |
| Noise level (distance 1 m) dB(A) | < 51                                                                               |
| Max. vacuum                      | 10.000                                                                             |
| Max. capacity                    | 1–20 workstations                                                                  |
| Pre-filter                       | Pre filter mat class F7                                                            |
| Compact filter                   | Particle filter H13 and wide band gas filter (50 % active carbon / 50 % Chemisorb) |