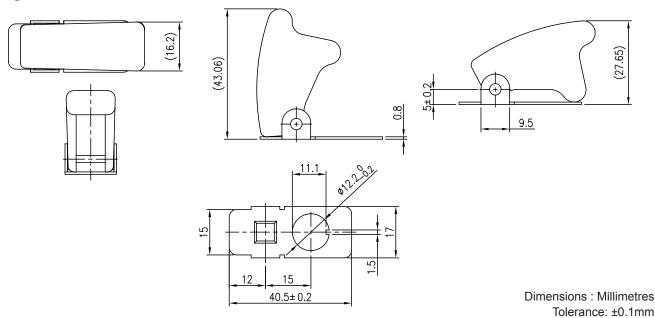

## Diagram

## **Features**

- · Face plate is steel, with black glossy finish. Spring-loaded switch cover is ABS, Red.
- Mounting Hole Diameter: 12.2mm (0.481").
- Accepts switches with standard 12mm or 15/32" diameter mounting stems.
- · Accepts standard 17.5mm (11/16") switch handles