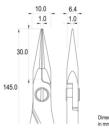

| Dimensions: | OAL (A)<br>Width<br>Height | 145.0 mm – 5.709 inch<br>60.0 mm – 2.362 inch<br>21.0 mm – 0.827 inch |
|-------------|----------------------------|-----------------------------------------------------------------------|
| Head        |                            |                                                                       |
| dimensions: | Width (C)                  | 10.0 mm – 0.394 inch                                                  |
|             | Thickness (D)              | 6.4 mm – 0.252 inch                                                   |
|             | В                          | 30.0 mm – 1.181 inch                                                  |
|             | E                          | 1.0 mm – 0.039 inch                                                   |
|             | F                          | 1.0 mm – 0.039 inch                                                   |