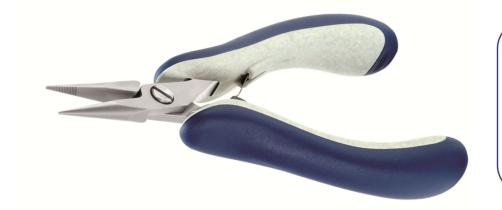

## **Product Datasheet**

| Product code:     | E6024.CR.BG                                                                                                                                                                                                                                                                                                                                                                                                        |
|-------------------|--------------------------------------------------------------------------------------------------------------------------------------------------------------------------------------------------------------------------------------------------------------------------------------------------------------------------------------------------------------------------------------------------------------------|
| Product type:     | High Precision Pliers                                                                                                                                                                                                                                                                                                                                                                                              |
| Made in:          | Switzerland                                                                                                                                                                                                                                                                                                                                                                                                        |
| Description:      | The 6024 is a high precision pliers belonging to the long snipe nose plier family. The long jaw length improves the ease of the hold. The serrated surface on the jaw increases its holding capacity. The 6024 is equipped with an ESD Ergo-tek handle which allows an excellent grip, suitable to environments and to components susceptible to electrostatic discharge. The jaws are hardened to 45HRC hardness. |
| Head description: | Long Snipe Nose                                                                                                                                                                                                                                                                                                                                                                                                    |
| Body material:    | High carbon-chromium low alloy steel (100Cr6)                                                                                                                                                                                                                                                                                                                                                                      |
| Body finishing:   | Sandblasted                                                                                                                                                                                                                                                                                                                                                                                                        |
| Handle material:  | Ergo-tek - Thermoplastic Elastomer + PP compound                                                                                                                                                                                                                                                                                                                                                                   |
| Picture:          |                                                                                                                                                                                                                                                                                                                                                                                                                    |