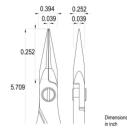

| Dimensions: | OAL (A)<br>Width<br>Height | 145.0 mm – 5.709 inch<br>60.0 mm – 2.362 inch<br>21.0 mm – 0.827 inch |
|-------------|----------------------------|-----------------------------------------------------------------------|
| Head        |                            |                                                                       |
| dimensions: | Width (C)                  | 10.0 mm – 0.394 inch                                                  |
|             | Thickness (D)              | 6.4 mm – 0.252 inch                                                   |
|             | В                          | 30.0 mm – 1.181 inch                                                  |
|             | E                          | 1.0 mm – 0.039 inch                                                   |
|             | F                          | 1.0 mm – 0.039 inch                                                   |