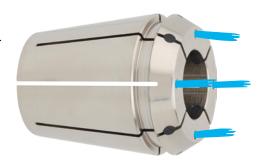

# Application:

For thread cutting with Centro P precision collet chucks or with synchronous tapping chuck.

- With square drive for positive engagement of the screw tap.
- For internal cooling (can be used up to 120 bar).
- Concentricity < 10 µm.
- Concentricity less than 10 µm.