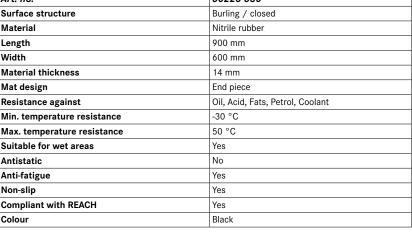

# Workplace mat made of nitrile rubber, oil-resistant

Textured structure, height 14 mm

#### Version:

- Black, closed mat with textured surface
- Central piece can be combined lengthwise with end piece
- Dovetail connections mean that any length can be achieved (width of 600 mm)
- With bevelled edges on 3 sides
- Material: Natural rubber / 25% nitrile mixture

### Advantage:

- Textured surface continuously stimulates the circulation in order to reduce symptoms of fatigue when standing for extended periods
- Effortless design of production lines thanks to dovetail connection