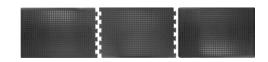

#### Version:

- Black, closed mat with textured surface
- Central piece can be combined lengthwise with end piece
- Dovetail connections mean that any length can be achieved (width of 600 mm)
- With bevelled edges on 3 sides
- Material: Natural rubber / 25% nitrile mixture