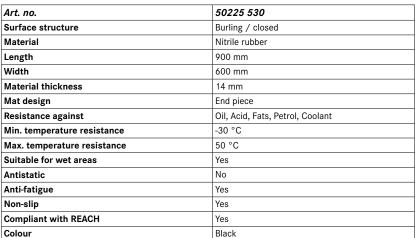

# Workplace mat made of nitrile rubber, oil-resistant

Textured structure, height 14 mm

#### Version:

- Black, closed mat with textured surface
- Central piece can be combined lengthwise with end piece
- Dovetail connections mean that any length can be achieved (width of 600 mm)
- With bevelled edges on 3 sides
- Material: Natural rubber / 25% nitrile mixture

### Advantage:

- Textured surface continuously stimulates the circulation in order to reduce symptoms of fatigue when standing for extended periods
- Effortless design of production lines thanks to dovetail connection