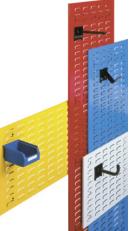

## Slotted panel

## Application:

For attachment to the wall or workbenches.

## Version:

- 1.25 mm sheet steel with embossed slots
- Edge folded all round and stiffened with support members
- Surface: plastic-coated
- Other colours are deliverable on request: Slate grey RAL 7015; traffic yellow RAL 1023; light blue RAL 5012; jet black RAL 9005
- RasterPlan support elements and tool holder for insertion in slotted panels from no. 50638 730, RasterPlan easy-view storage bins see no. 50638 816-837

| Art. no. | 50638 722         |
|----------|-------------------|
| Design   | High              |
| Height   | 1500 mm           |
| Width    | 450 mm            |
| Material | Sheet steel       |
| Colour   | Sky blue RAL 5015 |