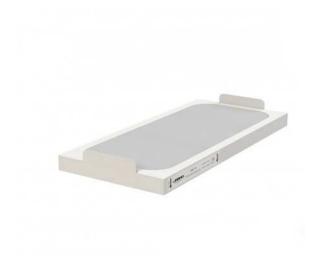

## Pre-Filter for FAE2 Fume Exrtractor

Replacement for pre-filter.

JBC Fume Extractor FAE2-5B features a compact three-layered filter

The combination of the three-layered filter system reaches a certified filtering efficiency of the soldering fumes up to 99.95 per cent in accordance with norm EN 1822.

## PRODUCT COMPOSITION

1 FAE2110 Pre-Filter for FAE2 Fume Exrtractor

## **SPECIFICATIONS**

Pre-filter Medium dust filter M5 (EN 779)

Net weight 0,61 kg (1.34lb)

**DIMENSIONS AND WEIGHT** 

460 x 225 x 155 mm / 0.92 kg. 18 11 v 8 86 v 6 10 in / 2 03 lb Package

<sup>\*</sup>Supplied in boxes of 5 units