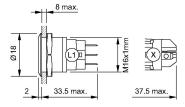

#### **Dimensions**

Front

Front shape round
Front ring shape flush
Front dimension Ø 18 mm
Front bezel material Stainless steel

Other Attributes

Weight 0,018 kg

Operating-/Indication part

Lens opticsopaqueLens materialStainless steelLens colourStainless steel

Lens profile flat

Lens illumination non-illuminative

**IP-Rating** 

Front protection IP65, IP67

**Connection Method** 

Terminal Solder 2.8 x 0.5 mm

**Actuator** 

Switching action Momentary