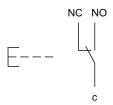

#### Wiring diagram

#### **Component layout**

#### Legend

Switching action: B = Momentary Contacts: C = Changeover

Switching element

Switching current 3 A
Contact material Silver
Contacts 1 C

Switching system Snap-action switching element

Switching voltage 240 V AC/DC

**Function** 

Pushbutton

eao 🔳