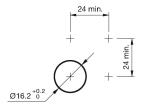

#### **Mounting cut-outs**

#### 82-4151.1000 - Pushbutton 16 mm stainless-steel

Attention: The preview is based on a sample product. This can differ from your current configuration.

Mounting

 $\begin{array}{ll} \mbox{Mounting cut-out} & \mbox{$\varnothing$ 16 mm} \\ \mbox{Design} & \mbox{flush} \end{array}$ 