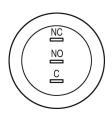

#### Wiring diagram

#### Legend

Switching action: B = Momentary Contacts: C = Changeover