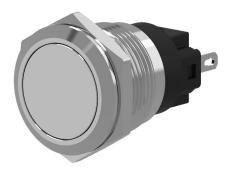

#### 82-4151.1000 - Pushbutton 16 mm stainless-steel

Front

Front shape round
Front ring shape flush
Front dimension Ø 18 mm
Front bezel material Stainless steel

Other Attributes

Weight 0,018 kg

Operating-/Indication part

Lens opticsopaqueLens materialStainless steelLens colourStainless steel

Lens profile flat

Lens illumination non-illuminative

**IP-Rating** 

Front protection IP65, IP67

**Connection Method** 

Terminal Solder 2.8 x 0.5 mm

**Actuator** 

Switching action Momentary