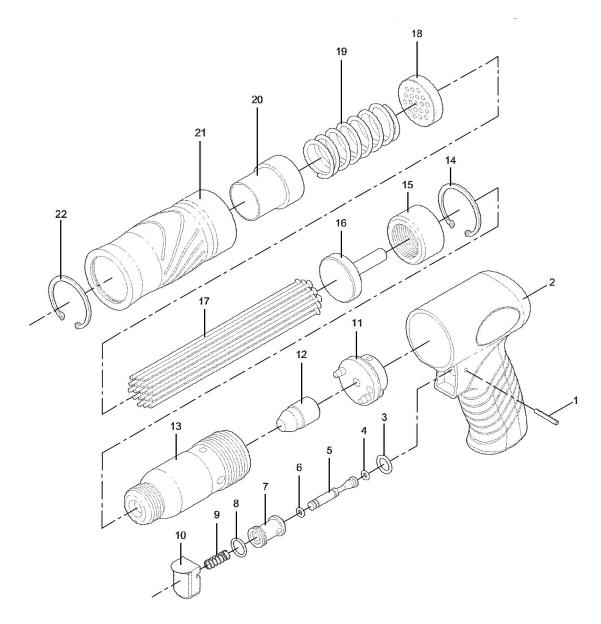

## Parts Information: Air Needle Scaler Composite Pistol Type Model No: SA660

| Item | Part No. | Description                        |
|------|----------|------------------------------------|
| 1    | SA661.01 | PIN                                |
| 2    | SA660.02 | HOUSING                            |
| 3    | SA660.03 | O-RING                             |
| 4    | SA660.05 | VALVE STEM ASS'Y C/W PARTS (04-06) |
| 5    | SA660.05 | VALVE STEM ASS'Y C/W PARTS (04-06) |
| 6    | SA660.05 | VALVE STEM ASS'Y C/W PARTS (04-06) |
| 7    | SA660.07 | VALVE BUSHING                      |
| 8    | SA660.08 | O-RING                             |
| 9    | SA660.09 | SPRING                             |
| 10   | SA660.10 | TRIGGER BUTTON                     |
| 11   | SA660.11 | VALVE BLOCK                        |
| 12   | SA660.12 | PISTON                             |

| Item | Part No. | Description               |
|------|----------|---------------------------|
| 13   | SA660.13 | CYLINDER                  |
| 14   | SA660.14 | RETAINING RING            |
| 15   | SA660.15 | SLEEVE                    |
| 16   | SA660.16 | NEEDLE DRIVER             |
| 17   | SA50.02  | NEEDLE SET 19pc 3 x 180mm |
| 18   | SA660.18 | NEEDLE HOLDER             |
| 19   | SA660.19 | SPRING                    |
| 20   | SA660.20 | NEEDLE TUBE               |
| 21   | SA660.21 | HOUSING                   |
| 22   | SA660.22 | RETAINING RING            |
|      | SA660.23 | ALLEN KEY (NOT SHOWN)     |