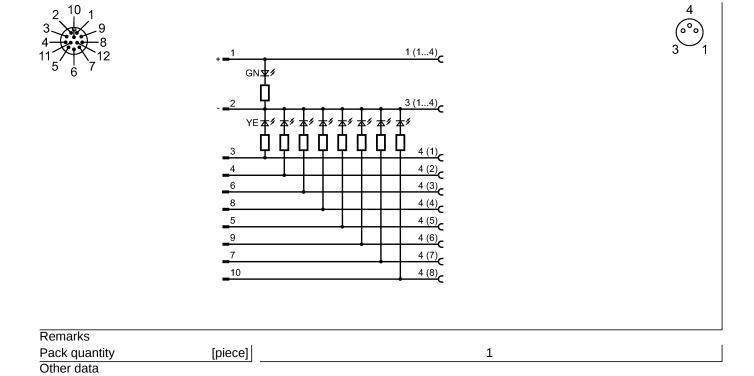

|
| Design                                 |      | 8 way                          |
| Housing materials                      |      | PBT-GF 20; Brass nickel-plated |
| Tightening torque for knurled nut [Nm] |      | 0.81.5                         |
| Weight                                 | [kg] | 0.124                          |
| Displays / operating elements          |      |                                |
| Output status indication               | LED  | 8 x yellow                     |
| Operation                              | LED  | green                          |
|                                        |      |                                |

Electrical connection Connection M12 connector

Wiring

## EBC045 - Splitter box - eclass: 27279219 / 27-27-92-19



ifm electronic gmbh • Friedrichstraße 1 • 45128 Essen — We reserve the right to make technical alterations without prior notice. — GB — EBC045 — 29.11.2011

M8