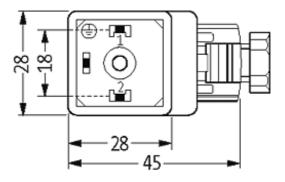

#### Illustration

stay connected

Height: 41 mm

Product may differ from Image

#### **Form**

29081

| Technical Data                 |                                                    |
|--------------------------------|----------------------------------------------------|
| Operating voltage              | 110 V AC/DC (95121 V AC/DC)                        |
| Operating current per contact  | max. 4 A                                           |
| Switch off peak                | max. 250 V                                         |
| Max. power (W)                 | max. 100 W(VA)                                     |
| Connection cross section       | 4 mm² single core, with ferrule end 1.5 mm²        |
| Sealing range (cable diameter) | 510 mm                                             |
| Locking of ports               | M3 (recommended torque 0.4 Nm)                     |
| Compression gland              | M16 × 1.5 mm                                       |
| Protection                     | IP65 inserted and tightened (EN 60529), with gland |
| General data                   |                                                    |
| Temperature range              | -20+60 °C                                          |
| Commercial data                |                                                    |
| country of origin              | CZ                                                 |
| customs tariff number          | 85369010                                           |
| minimum order quantity         | 1                                                  |