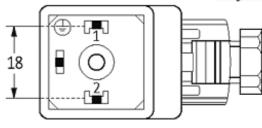

#### **Form**

29081

| Technical Data                 |                                                    |
|--------------------------------|----------------------------------------------------|
| Operating voltage              | 110 V AC/DC (95121 V AC/DC)                        |
| Operating current per contact  | max. 4 A                                           |
| Switch off peak                | max. 250 V                                         |
| Max. power (W)                 | max. 100 W(VA)                                     |
| Connection cross section       | 4 mm² single core, with ferrule end 1.5 mm²        |
| Sealing range (cable diameter) | 510 mm                                             |
| Locking of ports               | M3 (recommended torque 0.4 Nm)                     |
| Compression gland              | M16 × 1.5 mm                                       |
| Protection                     | IP65 inserted and tightened (EN 60529), with gland |
| General data                   |                                                    |
| Temperature range              | -20+60 °C                                          |
| Commercial data                |                                                    |
| country of origin              | CZ                                                 |
| customs tariff number          | 85369010                                           |
| minimum order quantity         | 1                                                  |