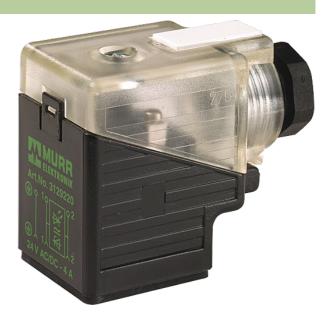

### SVS VALVE PLUG FORM A 18MM FIELD-WIREABLE

110V LED+VDR M16x1.5

Form A (18 mm) 110 V AC/DC with LED and VDR metric

Plastic housings with good resistance against chemicals and oils. The resistance to aggressive media should be individually tested for your application. Further details on request.

#### Illustration

stay connected

Height: 41 mm

Product may differ from Image