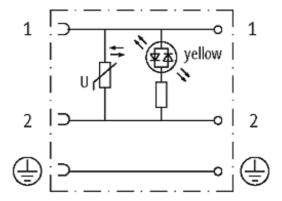

#### **Form**

29081

| Technical Data                 |                                                    |
|--------------------------------|----------------------------------------------------|
| Operating voltage              | 110 V AC/DC (95121 V AC/DC)                        |
| Operating current per contact  | max. 4 A                                           |
| Switch off peak                | max. 250 V                                         |
| Max. power (W)                 | max. 100 W(VA)                                     |
| Connection cross section       | 4 mm² single core, with ferrule end 1.5 mm²        |
| Sealing range (cable diameter) | 510 mm                                             |
| Locking of ports               | M3 (recommended torque 0.4 Nm)                     |
| Compression gland              | M16 × 1.5 mm                                       |
| Protection                     | IP65 inserted and tightened (EN 60529), with gland |
| General data                   |                                                    |
| Temperature range              | -20+60 °C                                          |
| Commercial data                |                                                    |
| country of origin              | CZ                                                 |
| customs tariff number          | 85369010                                           |
| minimum order quantity         | 1                                                  |