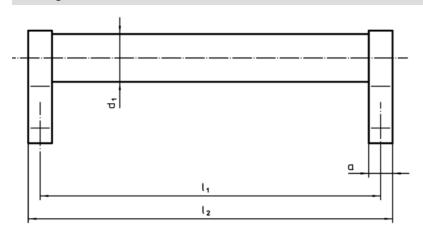

## **Drawing**

## **Order information**

| Dimensions     |                         |    |                |                |                       |                |                |                |            |                | I   | Art. No.   |
|----------------|-------------------------|----|----------------|----------------|-----------------------|----------------|----------------|----------------|------------|----------------|-----|------------|
| d <sub>1</sub> | l <sub>1</sub><br>±0.25 | а  | b <sub>1</sub> | b <sub>2</sub> | <b>b</b> <sub>3</sub> | d <sub>2</sub> | h <sub>1</sub> | h <sub>2</sub> | h₃<br>min. | l <sub>2</sub> | _   |            |
|                | [mm]                    |    |                |                |                       |                |                |                |            |                |     |            |
| silver         |                         |    |                |                |                       |                |                |                |            |                |     |            |
| 20             | 180                     | 12 | 24             | 42             | 54                    | M6             | 42             | 54             | 12         | 192            | 244 | 24321.0005 |