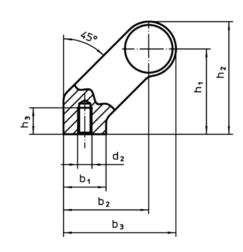

## **Drawing**

## **Order information**

| Dimensions     |                         |    |                |                |                       |                |                |                |            |                | I   | Art. No.   |
|----------------|-------------------------|----|----------------|----------------|-----------------------|----------------|----------------|----------------|------------|----------------|-----|------------|
| d <sub>1</sub> | l <sub>1</sub><br>±0.25 | а  | b <sub>1</sub> | b <sub>2</sub> | <b>b</b> <sub>3</sub> | d <sub>2</sub> | h <sub>1</sub> | h <sub>2</sub> | h₃<br>min. | l <sub>2</sub> | _   |            |
|                | [mm]                    |    |                |                |                       |                |                |                |            |                |     |            |
| silver         |                         |    |                |                |                       |                |                |                |            |                |     |            |
| 20             | 180                     | 12 | 24             | 42             | 54                    | M6             | 42             | 54             | 12         | 192            | 244 | 24321.0005 |