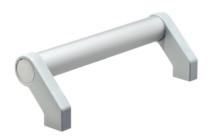

# **Product Description**

Tubular handles are used, for example, on machine doors.

These tubular handles made of aluminium are characterised by their ergonomic and robust construction and modern design. This version is equipped with angled handle legs (legs).

### Cap

Plastic, light grey

#### Handle

· Aluminium, anodised