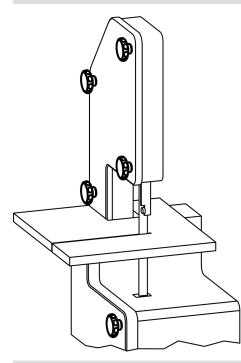

/u> |      | <b>I</b> | Art. No.   |
|----------------|------------|----------------|----|----------------|----------------|----------------|----------|------|----------|------------|
| d <sub>1</sub> |            | d <sub>2</sub> | I  | d <sub>3</sub> | I <sub>1</sub> | I <sub>2</sub> | min.     | max. |          |            |
|                | [mm]       |                |    |                |                |                | [°C]     |      | [g]      |            |
| white          |            |                |    |                |                |                |          |      |          |            |
| 50             |            | M6             | 14 | 22             | 26             | 10             | -30      | 80   | 19       | 24750.0301 |

# **Application example**



# Compliance

#### **RoHS compliant**

Compliant according to Directive 2011/65/EU and Directive 2015/863

# Does not contain SVHC substances

No SVHC substances with more than 0.1% w/w contained - SVHC list [REACH] as of 10.06.2022

## Does not contain Proposition 65 substances

No Proposition 65 substances included https://www.P65Warnings.ca.gov/

# Free from Conflict Minerals

This product does not contain any substances designated as "conflict minerals" such as tantalum, tin, gold or tungsten from the Democratic Republic of Congo or adjacent countries.