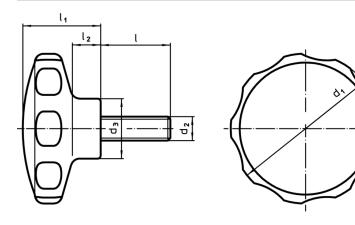

# Drawing

# **Order information**

|                | Dimensions |                |    |                |                |                | <u>.</u> |      | <b>I</b> | Art. No.   |
|----------------|------------|----------------|----|----------------|----------------|----------------|----------|------|----------|------------|
| d <sub>1</sub> |            | d <sub>2</sub> | I  | d <sub>3</sub> | I <sub>1</sub> | I <sub>2</sub> | min.     | max. |          |            |
|                | [mm]       |                |    |                |                |                | [°C]     |      | [g]      |            |
| white          |            |                |    |                |                |                |          |      |          |            |
| 50             |            | M6             | 14 | 22             | 26             | 10             | -30      | 80   | 19       | 24750.0301 |