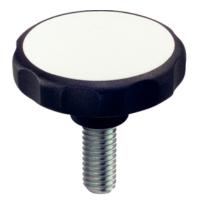

# Grub Screws with Star Grip • plastic 24750.0301

#### Сар

 Thermoplastic PA, white similar to RAL 9019

#### Handle

 Thermoplastic PA 6, black similar to RAL 9005

# Screw

stainless steel