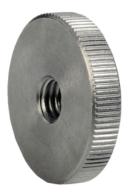

# **Flat Knurled Nuts •** DIN 467 24760.0280

#### **Material**

• Stainless steel 1.4305, dull blasted