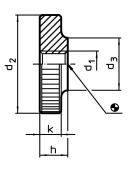

### Drawing

### Order information

| Dimensions      |                |                |   |   | -   | Art. No.   |
|-----------------|----------------|----------------|---|---|-----|------------|
| d <sub>1</sub>  | d <sub>2</sub> | d <sub>3</sub> | h | k | -   |            |
|                 | [mm]           |                |   |   | [g] |            |
| stainless steel |                |                |   |   |     |            |
| M8              | 30             | 16             | 8 | 6 | 32  | 24760.0280 |