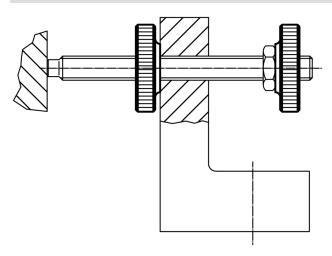

# **Flat Knurled Nuts •** DIN 467 24760.0280



### **Product Description**

#### **Material**

• Stainless steel 1.4305, dull blasted

### More information

#### Notes

Knurling pitch and knurling depth may differ from DIN.

### Drawing



### Order information

| Dimensions      |                |                |   |   | -   | Art. No.   |
|-----------------|----------------|----------------|---|---|-----|------------|
| d <sub>1</sub>  | d <sub>2</sub> | d <sub>3</sub> | h | k | -   |            |
|                 | [mm]           |                |   |   | [g] |            |
| stainless steel |                |                |   |   |     |            |
| M8              | 30             | 16             | 8 | 6 | 32  | 24760.0280 |

### Application example



### Compliance

### **RoHS compliant**

Compliant according to Directive 2011/65/EU and Directive 2015/863

### Does not contain SVHC substances

No SVHC substances with more than 0.1% w/w contained - SVHC list [REACH] as of 10.06.2022

## Does not contain Proposition 65 substances

No Proposition 65 substances included https://www.P65Warnings.ca.gov/

#### Free from Conflict Minerals

This product does not contain any substances designated as "conflict minerals" such as tantalum, tin, gold or tungsten from the Democratic Republic of Congo or adjacent countries.